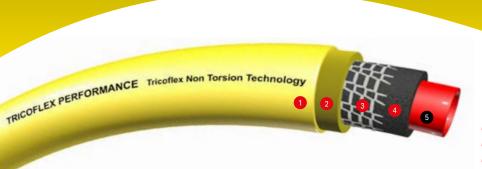

# TRICOFLEX® PERFORMANCE

- Soft PVC coating
- Intermediate layer of flexible PVC yellow
- Textile knitted reinforcement TNT
- Intermediate layer of soft black PVC
- 6 Red flexible PVC

## FIVE-LAYER KNIT WATER TRANSPORT HOSE FOR PROFESSIONAL USE.

TRICOFLEX® PERFORMANCE even has a red interior wall specially formulated to improve flow and resisted to polluted water, for a longer life span even in the case of especially tough use.