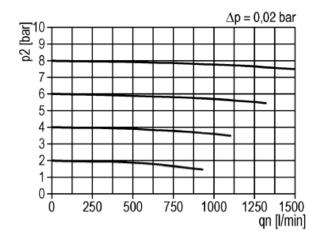

onnection thread G 1/4    | WK 101-14 |
| Wall bracket with connection thread G 3/8    | WK 101-38 |

# Spare parts

| Designation                     | Art. No.  |
|---------------------------------|-----------|
| Filter element (fully automatic |           |
| drain valve)                    | V 23/40   |
| Filter element (semi-automatic  |           |
| drain valve)                    | V 23/71   |
| Automatic drain valve           | 655.6.900 |
|                                 |           |
|                                 |           |
|                                 |           |
|                                 |           |
|                                 |           |
|                                 |           |

# **Dimensions**



# Flow rates

## Flow characteristic