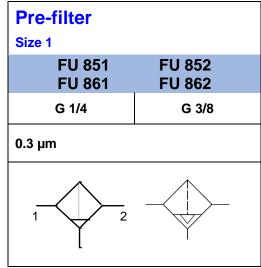

## **Characteristics**

| Туре                                                                                         | FU 851 (Semi a.)                                                   | FU 861 (Fully a.) | FU 852 (Semi a.) | FU 862 (Fully a.) |
|----------------------------------------------------------------------------------------------|--------------------------------------------------------------------|-------------------|------------------|-------------------|
| Port (thread)                                                                                | G 1/4                                                              |                   | G 3/8            |                   |
| Type of construction                                                                         | Pre-filter                                                         |                   |                  |                   |
| Medium                                                                                       | Compressed air, neutral gases                                      |                   |                  |                   |
| Mounting position                                                                            | Vertical                                                           |                   |                  |                   |
| Temperature<br>Medium / ambient                                                              | Max. 50 °C                                                         |                   |                  |                   |
| Input pressure Pin  - With semi-automatic drain  - With automatic drain  - With manual drain | <b>Min. 1.5 bar</b><br>Min. 1.5 bar<br>Max. 16 bar                 |                   |                  |                   |
| Filter rating                                                                                | Pore size 0.3 µm                                                   |                   |                  |                   |
| Dust separation                                                                              | 99.999%                                                            |                   |                  |                   |
| Bowl capacity                                                                                | 12 cm <sup>3</sup>                                                 |                   |                  |                   |
| Condensate drain                                                                             | Semi-automatic (standard) / fully automatic – pressureless exhaust |                   |                  |                   |
| Flow direction                                                                               | From the outside to the inside                                     |                   |                  |                   |
| Mounting type                                                                                | Bracket, wall mounting                                             |                   |                  |                   |