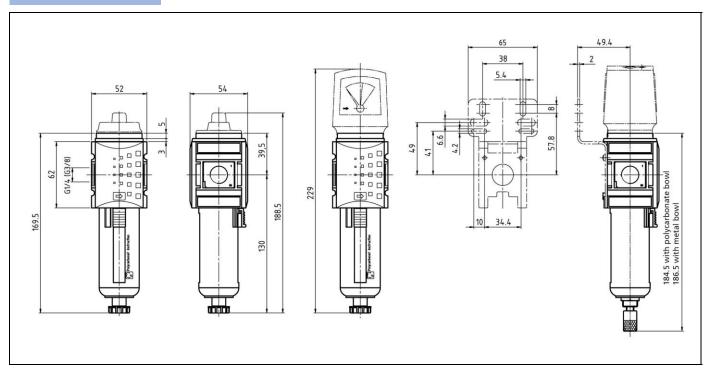

| DM 34     |
| Wall bracket with connection thread G 1/4    | WK 101-14 |
| Wall bracket with connection thread G 3/8    | WK 101-38 |

# Spare parts

| Designation                     | Art. No.  |
|---------------------------------|-----------|
| Filter element (fully automatic |           |
| drain valve)                    | V 23/40   |
| Filter element (semi-automatic  |           |
| drain valve)                    | V 23/71   |
| Automatic drain valve           | 655.6.900 |
|                                 |           |
|                                 |           |
|                                 |           |
|                                 |           |
|                                 |           |
|                                 |           |

# **Dimensions**



# Flow rates

## Flow characteristic