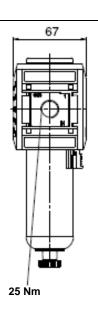

8 |
| Wall bracket with connection thread G 1/2    | WK 102-12 |
| Wall bracket with connection thread G 3/4    | WK 102-34 |

### **Spare parts**

| Designation                  | Art. No.  |
|------------------------------|-----------|
| Filter element 0.3 µm M 22x1 | V 864/03  |
| O-ring 37.5 x 2.5            | 3725.4.9  |
| O-ring 20 x 2                | 202.4.9   |
| Automatic drain valve        | 655.6.900 |
|                              |           |
|                              |           |
|                              |           |
|                              |           |
|                              |           |
|                              |           |
|                              |           |
|                              |           |

## **Dimensions**







## Flow rates

#### Flow characteristic



#### Mounting bracket