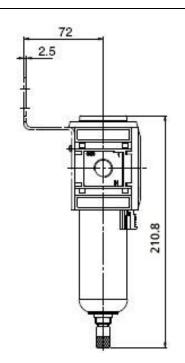

|
| Wall bracket with connection thread G 1/2    | WK 102-12 |
| Wall bracket with connection thread G 3/4    | WK 102-34 |

### **Spare parts**

| Designation                  | Art. No.  |
|------------------------------|-----------|
| Filter element 0.3 µm M 22x1 | V 864/03  |
| O-ring 37.5 x 2.5            | 3725.4.9  |
| O-ring 20 x 2                | 202.4.9   |
| Automatic drain valve        | 655.6.900 |
|                              |           |
|                              |           |
|                              |           |
|                              |           |
|                              |           |
|                              |           |
|                              |           |
|                              |           |

## **Dimensions**







## Flow rates

#### Flow characteristic



#### Mounting bracket