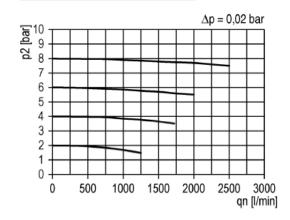

/2    | WK 102-12 |
| Wall bracket with connection thread G 3/4    | WK 102-34 |

### **Spare parts**

| Designation                  | Art. No.  |
|------------------------------|-----------|
| Filter element 0.3 µm M 22x1 | V 864/03  |
| O-ring 37.5 x 2.5            | 3725.4.9  |
| O-ring 20 x 2                | 202.4.9   |
| Automatic drain valve        | 655.6.900 |
|                              |           |
|                              |           |
|                              |           |
|                              |           |
|                              |           |
|                              |           |
|                              |           |
|                              |           |

## **Dimensions**







## Flow rates

#### Flow characteristic



#### Mounting bracket