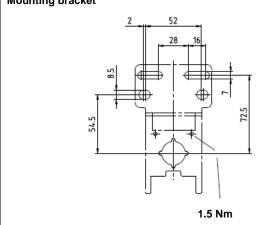

l bracket with connection thread G 3/4    | WK 102-34 |

### **Spare parts**

| Designation                  | Art. No.  |
|------------------------------|-----------|
| Filter element 0.3 µm M 22x1 | V 864/03  |
| O-ring 37.5 x 2.5            | 3725.4.9  |
| O-ring 20 x 2                | 202.4.9   |
| Automatic drain valve        | 655.6.900 |
|                              |           |
|                              |           |
|                              |           |
|                              |           |
|                              |           |
|                              |           |
|                              |           |
|                              |           |

## **Dimensions**







## Flow rates

#### Flow characteristic



#### Mounting bracket