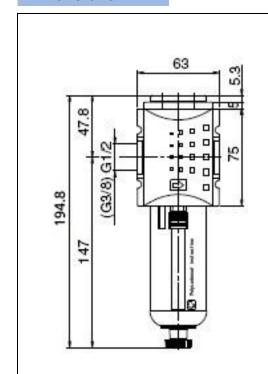

-38 |
| Wall bracket with connection thread G 1/2    | WK 102-12 |
| Wall bracket with connection thread G 3/4    | WK 102-34 |

### **Spare parts**

| Designation                  | Art. No.  |
|------------------------------|-----------|
| Filter element 0.3 µm M 22x1 | V 864/03  |
| O-ring 37.5 x 2.5            | 3725.4.9  |
| O-ring 20 x 2                | 202.4.9   |
| Automatic drain valve        | 655.6.900 |
|                              |           |
|                              |           |
|                              |           |
|                              |           |
|                              |           |
|                              |           |
|                              |           |
|                              |           |

## **Dimensions**







## Flow rates

#### Flow characteristic



#### Mounting bracket