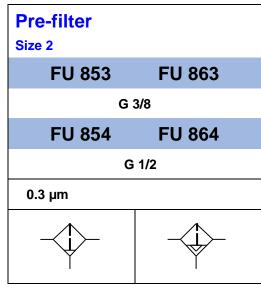

### **Characteristics**

| Туре                                                                           | FU 853                                                                | FU 863                 | FU 854                | FU 864                 |
|--------------------------------------------------------------------------------|-----------------------------------------------------------------------|------------------------|-----------------------|------------------------|
| Drain                                                                          | Semi-automatic (semi)                                                 | Fully automatic (auto) | Semi-automatic (semi) | Fully automatic (auto) |
| Port (thread)                                                                  | G 3/8                                                                 |                        | G 1/2                 |                        |
| Type of construction                                                           | Pre-filter                                                            |                        |                       |                        |
| Medium                                                                         | Compressed air, neutral gases                                         |                        |                       |                        |
| Mounting position                                                              | Vertical, bowl at bottom                                              |                        |                       |                        |
| Temperature<br>Medium / ambient                                                | Max. 50 °C                                                            |                        |                       |                        |
| Input pressure Pin - With automatic / semi-automatic drain - With manual drain | <b>Min.</b> 1.5 bar / <b>max.</b> 16 bar<br>Max. 16 bar               |                        |                       |                        |
| Filter rating                                                                  | 0.3 μm                                                                |                        |                       |                        |
| Bowl capacity                                                                  | 49 cm <sup>3</sup>                                                    |                        |                       |                        |
| Condensate drain                                                               | Semi-automatic – pressureless exhaust (semi) / fully automatic (auto) |                        |                       |                        |
| Weight                                                                         | 0.300 kg (semi) / 0.330 kg (auto)                                     |                        |                       |                        |
| Mounting type                                                                  | Bracket, wall mounting                                                |                        |                       |                        |

### **Ordering information**

- The filters are delivered in single packs

| Options    |  |
|------------|--|
| NPTF ports |  |
|            |  |
|            |  |