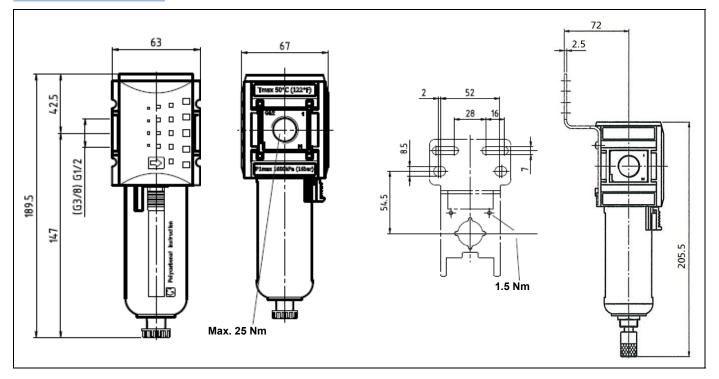

-A  |
| Metal bowl / filter                          | MF 12     |
| Metal bowl with fully automatic drain valve  | MF 12-A   |
| Wall bracket with connection thread G 3/8    | WK 102-38 |
| Wall bracket with connection thread G 1/2    | WK 102-12 |
| Wall bracket with connection thread G 3/4    | WK 102-34 |

## Spare parts

| Designation           | Art. No.  |
|-----------------------|-----------|
| Filter element 5 µm   | 844.6.905 |
| O-ring 37.5 x 23.5    | 3725.4.9  |
| Automatic drain valve | 655.6.900 |
|                       |           |
|                       |           |
|                       |           |
|                       |           |
|                       |           |
|                       |           |
|                       |           |

## Dimensions



#### **Flow rates**

## Flow characteristic