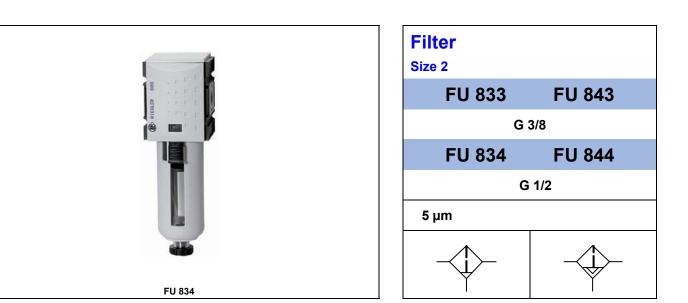

# **Characteristics**

| Туре                                                                                 | FU 833                                                                | FU 843                    | FU 834                   | FU 844                    |
|--------------------------------------------------------------------------------------|-----------------------------------------------------------------------|---------------------------|--------------------------|---------------------------|
| Drain                                                                                | Semi-automatic<br>(semi)                                              | Fully automatic<br>(auto) | Semi-automatic<br>(semi) | Fully automatic<br>(auto) |
| Port (thread)                                                                        | G 3/8                                                                 |                           | G 1/2                    |                           |
| Type of construction                                                                 | - Centrifugal filter<br>- Sintered metal filter 5 μm                  |                           |                          |                           |
| Medium                                                                               | Compressed air, neutral gases                                         |                           |                          |                           |
| Mounting position                                                                    | Vertical, bowl at bottom                                              |                           |                          |                           |
| Temperature<br>Medium / ambient                                                      | <b>Max</b> . 50°C                                                     |                           |                          |                           |
| Input pressure Pin<br>- With automatic / semi-automatic drain<br>- With manual drain | <b>Min.</b> 1.5 bar / <b>max.</b> 16 bar<br>Max. 16 bar               |                           |                          |                           |
| Filter rating                                                                        | Pore size 5 µm                                                        |                           |                          |                           |
| Bowl capacity                                                                        | 49 cm <sup>3</sup>                                                    |                           |                          |                           |
| Condensate drain                                                                     | Semi-automatic – pressureless exhaust (semi) / fully automatic (auto) |                           |                          |                           |
| Weight                                                                               | 0.350 kg <b>(semi)</b> / 0.385 kg <b>(auto)</b>                       |                           |                          |                           |
| Mounting type                                                                        | Bracket, wall mounting                                                |                           |                          |                           |

#### **Ordering information**

- The filters are delivered in single packs

| Options    |  |
|------------|--|
| NPTF ports |  |
|            |  |
|            |  |