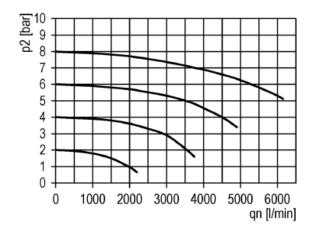

| MF 12     |
| Metal bowl with fully automatic drain valve  | MF 12-A   |
| Wall bracket with connection thread G 3/8    | WK 102-38 |
| Wall bracket with connection thread G 1/2    | WK 102-12 |
| Wall bracket with connection thread G 3/4    | WK 102-34 |

## Spare parts

| Designation           | Art. No.  |
|-----------------------|-----------|
| Filter element 5 µm   | 844.6.905 |
| O-ring 37.5 x 23.5    | 3725.4.9  |
| Automatic drain valve | 655.6.900 |
|                       |           |
|                       |           |
|                       |           |
|                       |           |
|                       |           |
|                       |           |
|                       |           |

## Dimensions



#### **Flow rates**

## Flow characteristic