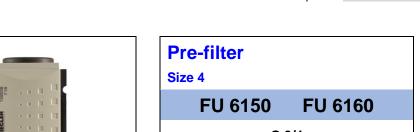

# **Characteristics**

| Туре                                                                           | FU 6150                                                               | FU 6160                   | FU 6151                  | FU 6161                   |
|--------------------------------------------------------------------------------|-----------------------------------------------------------------------|---------------------------|--------------------------|---------------------------|
| Drain                                                                          | Semi-automatic<br>(semi)                                              | Fully automatic<br>(auto) | Semi-automatic<br>(semi) | Fully automatic<br>(auto) |
| Port (thread)                                                                  | G 3/4 G 1                                                             |                           | 1                        |                           |
| Type of construction                                                           | Pre-filter                                                            |                           |                          |                           |
| Medium                                                                         | Compressed air, neutral gases                                         |                           |                          |                           |
| Mounting position                                                              | Vertical, bowl at bottom                                              |                           |                          |                           |
| Temperature<br>Medium / ambient                                                | <b>Max.</b> 50 °C                                                     |                           |                          |                           |
| Input pressure Pin - With automatic / semi-automatic drain - With manual drain | <b>Min. 1.5 bar</b><br>Max. 16 bar                                    |                           |                          |                           |
| Filter rating                                                                  | Pore size 0.3 µm                                                      |                           |                          |                           |
| Bowl capacity                                                                  | 87 cm <sup>3</sup>                                                    |                           |                          |                           |
| Condensate drain                                                               | Semi-automatic – pressureless exhaust (semi) / fully automatic (auto) |                           |                          |                           |
| Weight                                                                         | 1.020 kg <b>(semi)</b> / 1.050 kg <b>(auto)</b>                       |                           |                          |                           |
| Mounting type                                                                  | Bracket, wall mounting                                                |                           |                          |                           |