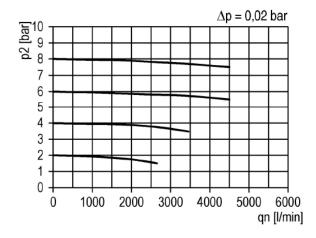

hread G 3/4    | WK 104-34 |
| Wall bracket with connection thread G 1      | WK 104-1  |

## Spare parts

| Designation                  | Art. No.  |
|------------------------------|-----------|
| Designation                  | Art. NO.  |
| Filter element 0.3 µm M 32x2 | V 864/04  |
| Automatic drain valve        | 655.6.900 |
|                              |           |
|                              |           |
|                              |           |
|                              |           |
|                              |           |
|                              |           |
|                              |           |
|                              |           |
|                              |           |

# Dimensions



# **Flow rates**

## **Flow characteristic**