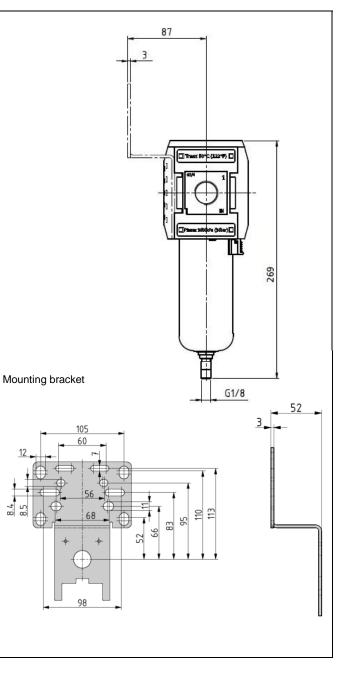

ead G 3/4    | WK 104-34 |
| Wall bracket with connection thread G 1      | WK 104-1  |

## Spare parts

| Designation                  | Art. No.  |
|------------------------------|-----------|
| Designation                  | Art. NO.  |
| Filter element 0.3 µm M 32x2 | V 864/04  |
| Automatic drain valve        | 655.6.900 |
|                              |           |
|                              |           |
|                              |           |
|                              |           |
|                              |           |
|                              |           |
|                              |           |
|                              |           |
|                              |           |

# Dimensions



# **Flow rates**

## **Flow characteristic**