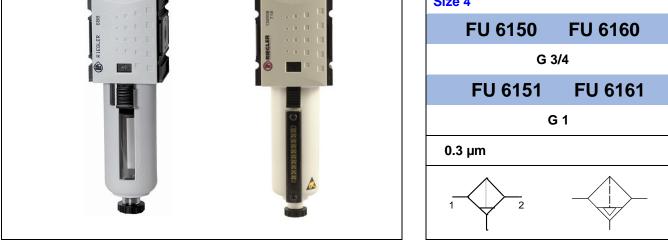

#### Description

- Pre-filter for separating solid particles as small as 0.3 µm from compressed air and non-toxic, non-flammable gases.
- "KP300" or "WK 103" joiner set for seamless integration with other devices.

# **Characteristics**

| Туре                                                                           | FU 6150                                                               | FU 6160                   | FU 6151                  | FU 6161                   |
|--------------------------------------------------------------------------------|-----------------------------------------------------------------------|---------------------------|--------------------------|---------------------------|
| Drain                                                                          | Semi-automatic<br>(semi)                                              | Fully automatic<br>(auto) | Semi-automatic<br>(semi) | Fully automatic<br>(auto) |
| Port (thread)                                                                  | G 3/4 G 1                                                             |                           | 1                        |                           |
| Type of construction                                                           | Pre-filter                                                            |                           |                          |                           |
| Medium                                                                         | Compressed air, neutral gases                                         |                           |                          |                           |
| Mounting position                                                              | Vertical, bowl at bottom                                              |                           |                          |                           |
| Temperature<br>Medium / ambient                                                | <b>Max.</b> 50 °C                                                     |                           |                          |                           |
| Input pressure Pin - With automatic / semi-automatic drain - With manual drain | <b>Min. 1.5 bar</b><br>Max. 16 bar                                    |                           |                          |                           |
| Filter rating                                                                  | Pore size 0.3 µm                                                      |                           |                          |                           |
| Bowl capacity                                                                  | 87 cm <sup>3</sup>                                                    |                           |                          |                           |
| Condensate drain                                                               | Semi-automatic – pressureless exhaust (semi) / fully automatic (auto) |                           |                          |                           |
| Weight                                                                         | 1.020 kg <b>(semi)</b> / 1.050 kg <b>(auto)</b>                       |                           |                          |                           |
| Mounting type                                                                  | Bracket, wall mounting                                                |                           |                          |                           |

## **Materials**

| Part                | Material            |  |
|---------------------|---------------------|--|
| Head piece          | IXEF1022®           |  |
| Bowl                | Polycarbonate       |  |
| Bowl guard          | Polyamide           |  |
| Metal bowl          | Die-cast zinc       |  |
| O-ring 55 x 2.5     | NBR                 |  |
| O-ring 28.28 x 2.62 | NBR                 |  |
| Filter element      | Paper / Al          |  |
| Threaded plates     | Die-cast zinc Z 410 |  |