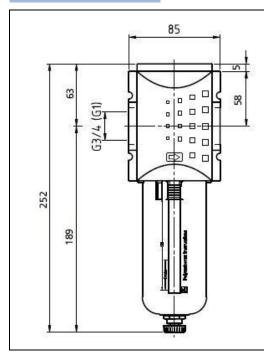

| DM 34     |
| Wall bracket with connection thread G 3/4    | WK 104-34 |
| Wall bracket with connection thread G 1      | WK 104-1  |

## Spare parts

| Designation                  | Art. No.  |
|------------------------------|-----------|
| Designation                  | Art. NO.  |
| Filter element 0.3 µm M 32x2 | V 864/04  |
| Automatic drain valve        | 655.6.900 |
|                              |           |
|                              |           |
|                              |           |
|                              |           |
|                              |           |
|                              |           |
|                              |           |
|                              |           |
|                              |           |

# Dimensions



# **Flow rates**

## **Flow characteristic**