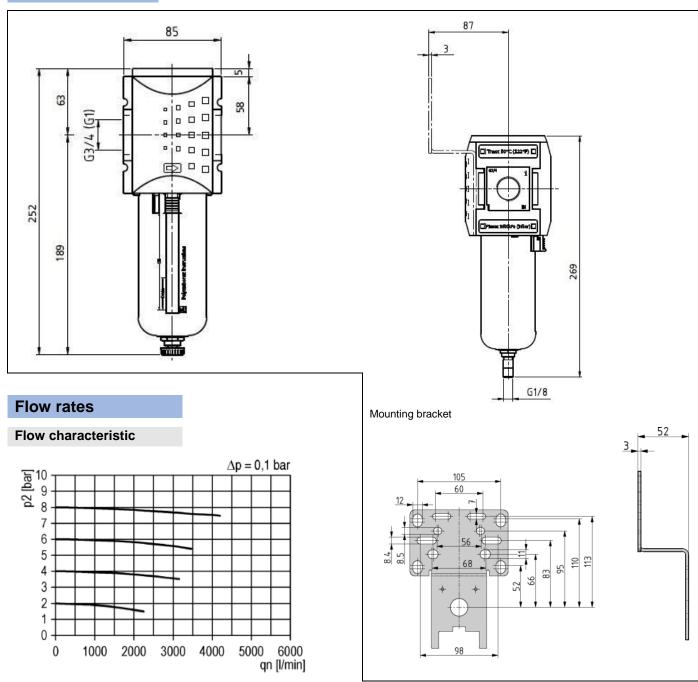

Differential pressure gauge                  | DM 34     |
| Wall bracket with connection thread G 3/4    | WK 104-34 |
| Wall bracket with connection thread G 1      | WK 104-1  |

## Spare parts

| Designation                  | Art. No.  |
|------------------------------|-----------|
| Filter element 0.01 µm M32x2 | M 884/02  |
| Automatic drain valve        | 655.6.900 |
|                              |           |
|                              |           |
|                              |           |
|                              |           |
|                              |           |
|                              |           |
|                              |           |
|                              |           |
|                              |           |

## Dimensions