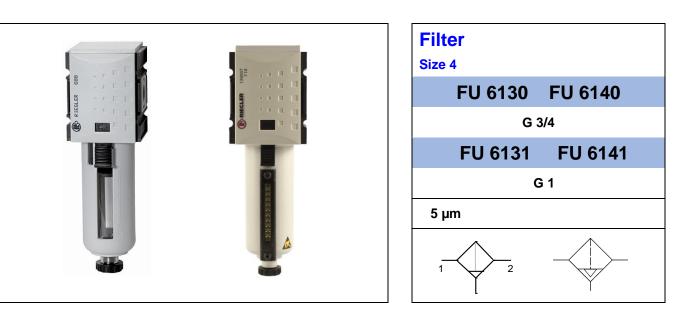

#### Description

• Filter for cleaning compressed air as a centrifugal filter in the "Futura" series.

• "KP300" or "WK 103" joiner set for seamless integration with other devices.

#### **Characteristics**

| Туре                                                                                      | FU 6130 FU 6140                                                       | FU 6131 FU 6141 |
|-------------------------------------------------------------------------------------------|-----------------------------------------------------------------------|-----------------|
| Port (thread)                                                                             | G 3/4                                                                 | G 1             |
| Type of construction                                                                      | - Centrifugal filter<br>- Sintered metal filter 5 μm                  |                 |
| Medium                                                                                    | Compressed air, neutral gases                                         |                 |
| Mounting position                                                                         | Vertical, bowl at bottom                                              |                 |
| Temperature<br>Medium / ambient                                                           | <b>Max.</b> 50°C                                                      |                 |
| Input pressure Pin - With semi-automatic drain - With automatic drain - With manual drain | <b>Min. 1.5 bar</b><br>Min. 1.5 bar<br>Max. 16 bar                    |                 |
| Filter rating                                                                             | Pore size 5 µm                                                        |                 |
| Bowl capacity                                                                             | 87 cm <sup>3</sup>                                                    |                 |
| Condensate drain                                                                          | Semi-automatic – pressureless exhaust (semi) / fully automatic (auto) |                 |
| Weight                                                                                    | 0.930 kg <b>(semi)</b> / 0.950 kg <b>(auto)</b>                       |                 |
| Mounting type                                                                             | Bracket, wall mounting                                                |                 |

# Filters – Futura–