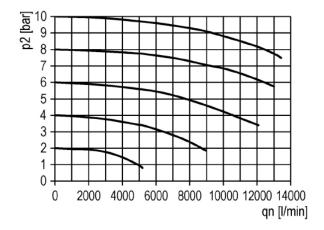

with fully autom. drain valve | BSF 34-A  |
| Metal bowl / filter                          | MF 34     |
| Metal bowl with fully automatic drain valve  | MF 34-A   |
| Wall bracket with connection thread G 3/4    | WK 104-34 |
| Wall bracket with connection thread G 1      | WK 104-1  |

#### Spare parts

| Designation           | Art. No.   |
|-----------------------|------------|
| Filter element 5 µm   | 6141.6.905 |
| Automatic drain valve | 655.6.900  |
|                       |            |
|                       |            |
|                       |            |
|                       |            |
|                       |            |
|                       |            |
|                       |            |

## Dimensions



### **Flow rates**

#### Flow characteristic