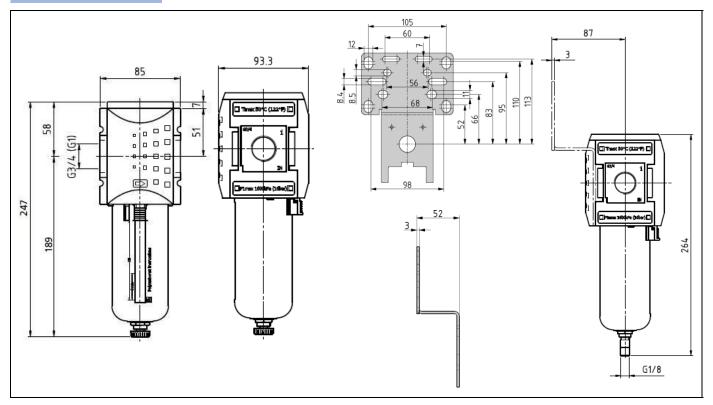

guard / filter  | BSF 34    |
| Polycarb. bowl with fully autom. drain valve | BSF 34-A  |
| Metal bowl / filter                          | MF 34     |
| Metal bowl with fully automatic drain valve  | MF 34-A   |
| Wall bracket with connection thread G 3/4    | WK 104-34 |
| Wall bracket with connection thread G 1      | WK 104-1  |

#### Spare parts

| Designation           | Art. No.   |
|-----------------------|------------|
| Filter element 5 µm   | 6141.6.905 |
| Automatic drain valve | 655.6.900  |
|                       |            |
|                       |            |
|                       |            |
|                       |            |
|                       |            |
|                       |            |
|                       |            |

## Dimensions



### **Flow rates**

#### Flow characteristic