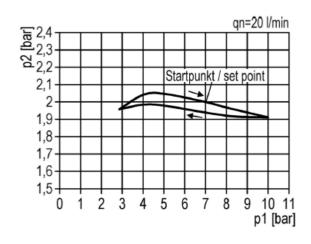

gulating valve, spring bonnet / adjusting knob made of POM

- Can be locked by pushing the knob down
- Pressure gauge **not** included (see "Accessories")

#### **Important**

The valve must not be used as a safety device in conjunction with explosive media and / or media which could be detrimental to health. The user is responsible for ensuring compliance with all relevant regulations and standards.

No liability can be accepted.

## **Applications**

Stainless steel pressure regulating valve for gaseous and liquid media in the following areas:

 Food processing, medical equipment, mining and all applications where excellent resistance to corrosion is essential.

# **Compressed air conditioning**



# Dimensions [mm]



# Flow characteristic

Medium: Air



# **Hysteresis**

Medium: Air



© Riegler 2-



# **Compressed air conditioning**

# Flow characteristic

Medium: Water



# **Hysteresis**

Medium: Water



# **Accessories**

| Designation                         | Part No.  |
|-------------------------------------|-----------|
| Mounting kit                        | MV 30     |
| (bracket: galvanised steel,         |           |
| fixing nut: brass with a bare metal |           |
| surface)                            |           |
| Pressure gauge,                     | 110.46-ES |
| Ø 40, G 1/8, 0 to 10 bar            |           |
| Pressure gauge,                     | 110.43-ES |
| Ø 40, G 1/8, 0 to 2.5 bar           |           |

# Main spare parts

| Designation                                                                  | Part No. |
|-------------------