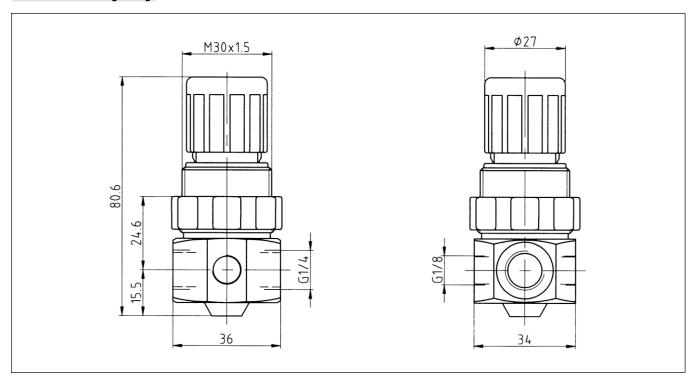

# Dimensions [mm]

# Characteristics

| Туре                            | 777.30X                                                     |
|---------------------------------|-------------------------------------------------------------|
| Port                            | G 1/4                                                       |
| Pressure gauge port             | G 1/8                                                       |
| Type of construction            | Diaphragm pressure regulator with non-self-relieving design |
| Mounting position               | Any                                                         |
| Input pressure p₁               | Max. 25 bar                                                 |
| Output pressure p <sub>2</sub>  | 0.5 to 10.0 bar (standard)                                  |
| Temperature<br>Ambient / medium | Max. 80°C (other temperature ranges on request)             |
| Mounting type                   | In-line, bracket kit Panel mounting, cutout Ø30.5           |
| Weight [kg]                     | 0.204                                                       |