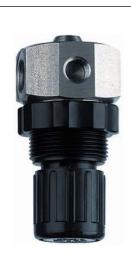

# Pressure regulating valve

Non-self-relieving

Stainless steel 1.4571

G 1/4

777.301 to 777.303

0.1 to 2.0 bar 0.2 to 6.0 bar 0.5 to 10.0 bar

### Operation

Stainless steel pressure regulating valve, spring bonnet / adjusting knob made of POM

- Can be locked by pushing the knob down
- Pressure gauge **not** included (see "Accessories")

## **Applications**

Stainless steel pressure regulating valve for gaseous and liquid media in the following areas:

 Food processing, medical equipment, mining and all applications where excellent resistance to corrosion is essential.