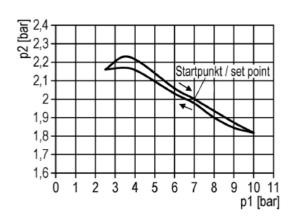

included (see "Accessories")

#### **Important**

The valve must not be used as a safety device in conjunction with explosive media and / or media which could be detrimental to health. The user is responsible for ensuring compliance with all relevant regulations and standards.

No liability can be accepted.

## **Applications**

Stainless steel pressure regulating valve for gaseous and liquid media in the following areas:

 Food processing, medical equipment, mining and all applications where excellent resistance to corrosion is essential.

# **Compressed air conditioning**



# Dimensions [mm]



# Flow characteristic

Medium: Air



# **Hysteresis**

Medium: Air



© Riegler 2-



# **Compressed air conditioning**

# Flow characteristic

Medium: Water



# **Hysteresis**

Medium: Water



# **Accessories**

| Designation                         | Part No.  |
|-------------------------------------|-----------|
| Mounting kit                        | MV 30     |
| (bracket: galvanised steel,         |           |
| fixing nut: brass with a bare metal |           |
| surface)                            |           |
| Pressure gauge,                     | 110.46-ES |
| Ø 40, G 1/8, 0 to 10 bar            |           |
| Pressure gauge,                     | 110.43-ES |
| Ø 40, G 1/8, 0 to 2.5 bar           |           |

# Main spare parts

| Designation                                                                  | Part No. |
|------------------------------------------------------------------------------|----------|
| Set of wearing parts - Diaphragm, cmpl., FKM - Valve