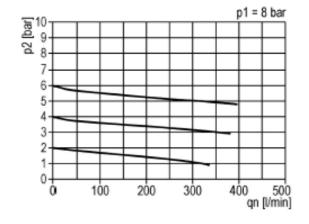

tion

Stainless steel pressure regulating valve, spring bonnet / adjusting knob made of POM

- Can be locked by pushing the knob down
- Pressure gauge **not** included (see "Accessories")

#### **Important**

The valve must not be used as a safety device in conjunction with explosive media and / or media which could be detrimental to health. The user is responsible for ensuring compliance with all relevant regulations and standards.

No liability can be accepted.

## **Applications**

Stainless steel pressure regulating valve for gaseous and liquid media in the following areas:

 Food processing, medical equipment, mining and all applications where excellent resistance to corrosion is essential.

# **Compressed air conditioning**



# Dimensions [mm]



# Flow characteristic

Medium: Air



# **Hysteresis**

Medium: Air



© Riegler 2-



# **Compressed air conditioning**

# Flow characteristic

Medium: Water



# **Hysteresis**

Medium: Water



# **Accessories**

| Designation                         | Part No.  |
|-------------------------------------|-----------|
| Mounting kit                        | MV 30     |
| (bracket: galvanised steel,         |           |
| fixing nut: brass with a bare metal |           |
| surface)                            |           |
| Pressure gauge,                     | 110.46-ES |
| Ø 40, G 1/8, 0 to 10 bar            |           |
| Pressure gauge,                     | 110.43-ES |
| Ø 40, G 1/8, 0 to 2.5 bar           |           |

# Main spare parts

| Designation