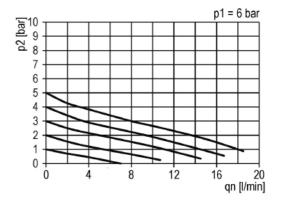

knob down
- Pressure gauge **not** included (see "Accessories")

#### **Important**

The valve must not be used as a safety device in conjunction with explosive media and / or media which could be detrimental to health. The user is responsible for ensuring compliance with all relevant regulations and standards.

No liability can be accepted.

## **Applications**

Stainless steel pressure regulating valve for gaseous and liquid media in the following areas:

 Food processing, medical equipment, mining and all applications where excellent resistance to corrosion is essential.

# **Compressed air conditioning**



# Dimensions [mm]



# Flow characteristic

Medium: Air



# **Hysteresis**

Medium: Air



© Riegler 2-



# **Compressed air conditioning**

# Flow characteristic

Medium: Water



# **Hysteresis**

Medium: Water



# **Accessories**

| Designation                         | Part No.  |
|-------------------------------------|-----------|
| Mounting kit                        | MV 30     |
| (bracket: galvanised steel,         |           |
| fixing nut: brass with a bare metal |           |
| surface)                            |           |
| Pressure gauge,                     | 110.46-ES |
| Ø 40, G 1/8, 0 to 10 bar            |           |
| Pressure gauge,                     | 110.43-ES |
| Ø 40, G 1/8, 0 to 2.5 bar           |           |

# Main spare parts

| Designation                                                                  | Part No. |
|------------------------------------------------------------------------------|----------|
| Set of wearing pa