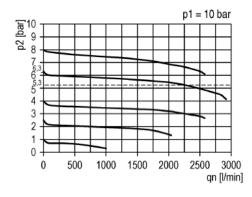

|
| Joiner set with wall bracket              | WK 100    |
| Joiner set                                | KP 100    |
| Panel nut                                 | FU 11-55  |
| Key lock                                  | SS 32     |
| Mounting bracket with control panel nut   | H 851     |
| Wall bracket with connection thread G 1/4 | WK 101-14 |
| Wall bracket with connection thread G 3/8 | WK 101-38 |

#### **Spare parts**

| Designation  | Art. No.  |
|--------------|-----------|
| Set of seals | 22.7410.4 |
|              |           |
|              |           |
|              |           |
|              |           |
|              |           |
|              |           |
|              |           |

#### **Dimensions**



#### Flow rates

### Flow characteristic - G 1/4



#### Flow characteristic - G3/8



### **Hysteresis**