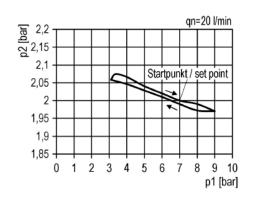

00    |
| Joiner set                                | KP 100    |
| Panel nut                                 | FU 11-55  |
| Key lock                                  | SS 32     |
| Mounting bracket with control panel nut   | H 851     |
| Wall bracket with connection thread G 1/4 | WK 101-14 |
| Wall bracket with connection thread G 3/8 | WK 101-38 |

#### **Spare parts**

| Designation  | Art. No.  |
|--------------|-----------|
| Set of seals | 22.7410.4 |
|              |           |
|              |           |
|              |           |
|              |           |
|              |           |
|              |           |
|              |           |

#### **Dimensions**



#### Flow rates

### Flow characteristic - G 1/4



#### Flow characteristic - G3/8



### **Hysteresis**