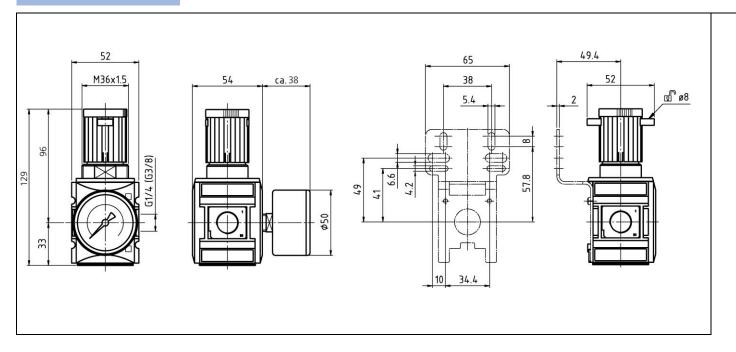

| Mounting bracket, incl. screws            | H 850     |
| Joiner set with wall bracket              | WK 100    |
| Joiner set                                | KP 100    |
| Panel nut                                 | FU 11-55  |
| Key lock                                  | SS 32     |
| Mounting bracket with control panel nut   | H 851     |
| Wall bracket with connection thread G 1/4 | WK 101-14 |
| Wall bracket with connection thread G 3/8 | WK 101-38 |

#### **Spare parts**

| Designation  | Art. No.  |
|--------------|-----------|
| Set of seals | 22.7410.4 |
|              |           |
|              |           |
|              |           |
|              |           |
|              |           |
|              |           |
|              |           |

#### **Dimensions**



#### Flow rates

### Flow characteristic - G 1/4



#### Flow characteristic - G3/8



### **Hysteresis**