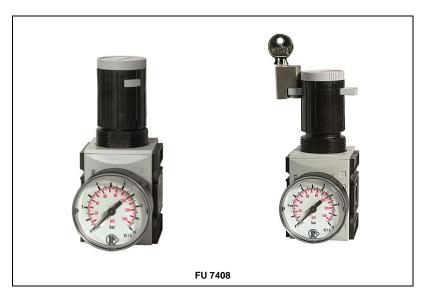

# **Pressure regulators »FUTURA«**

| Precision pressure regulator Size 1                                                                        |         |  |
|------------------------------------------------------------------------------------------------------------|---------|--|
| FU 74XX                                                                                                    | FU 75XX |  |
| G 1/4                                                                                                      | G 3/8   |  |
|                                                                                                            |         |  |
| 0.1 to 1.0 bar<br>0.1 to 2.0 bar<br>0.2 to 4.0 bar<br>0.5 to 8.0 bar<br>0.5 to 10.0 bar<br>0.5 to 16.0 bar |         |  |

#### **Description**

Precision pressure regulator in the »FUTURA« series.

Precision pressure regulators facilitate a very fine pressure setting and guarantee a precise supply with the required working pressure.

#### **Accessories**

| Designation                               | Art. No.  |
|-------------------------------------------|-----------|
| Mounting bracket, incl. screws            | H 850     |
| Joiner set with wall bracket              | WK 100    |
| Joiner set                                | KP 100    |
| Panel nut                                 | FU 11-55  |
| Key lock                                  | SS 32     |
| Mounting bracket with control panel nut   | H 851     |
| Wall bracket with connection thread G 1/4 | WK 101-14 |
| Wall bracket with connection thread G 3/8 | WK 101-38 |