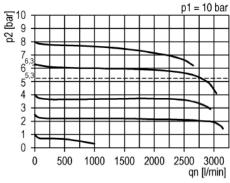

et              | WK 100    |
| Joiner set                                | KP 100    |
| Panel nut                                 | FU 11-55  |
| Key lock                                  | SS 32     |
| Mounting bracket with control panel nut   | H 851     |
| Wall bracket with connection thread G 1/4 | WK 101-14 |
| Wall bracket with connection thread G 3/8 | WK 101-38 |

#### **Spare parts**

| Designation  | Art. No.  |
|--------------|-----------|
| Set of seals | 22.7410.4 |
|              |           |
|              |           |
|              |           |
|              |           |
|              |           |
|              |           |
|              |           |

#### **Dimensions**



#### Flow rates

### Flow characteristic - G 1/4



#### Flow characteristic - G3/8



### **Hysteresis**