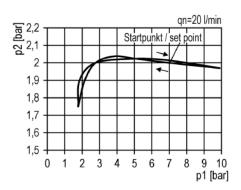

screws | H 852    |
| Joiner set with wall bracket   | WK 102   |
| Joiner set                     | KP 200   |
| Panel nut                      | FU 33-55 |
| Key lock                       | SS 32    |

#### Accessories / Spare parts

| Designation                               | Art. No.  |
|-------------------------------------------|-----------|
| Seal kit                                  | 22.7180.4 |
| Mounting bracket with control panel nut   | H 853     |
| Wall bracket with connection thread G 3/8 | WK 102-38 |
| Wall bracket with connection thread G 1/2 | WK 102-12 |
| Wall bracket with connection thread G 3/4 | WK 102-34 |

# Dimensions





# **Flow rates**

#### Flow characteristic - G 3/8



## **Typical application**



# Flow characteristic – G 1/2



#### **Hysteresis**





Û

Û

P1

Û

<⇒> P1