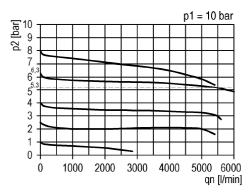

ounting bracket, incl. screws | H 852    |
| Joiner set with wall bracket   | WK 102   |
| Joiner set                     | KP 200   |
| Panel nut                      | FU 33-55 |
| Key lock                       | SS 32    |

#### Accessories / Spare parts

| Designation                               | Art. No.  |
|-------------------------------------------|-----------|
| Seal kit                                  | 22.7180.4 |
| Mounting bracket with control panel nut   | H 853     |
| Wall bracket with connection thread G 3/8 | WK 102-38 |
| Wall bracket with connection thread G 1/2 | WK 102-12 |
| Wall bracket with connection thread G 3/4 | WK 102-34 |

# Dimensions





# **Flow rates**

#### Flow characteristic - G 3/8



## **Typical application**



# Flow characteristic – G 1/2



#### **Hysteresis**





Û

Û

P1

Û

<⇒> P1