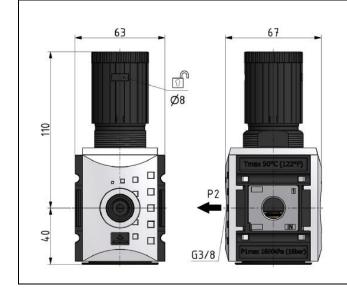

# Dimensions

#### Characteristics

| Туре                            | FU 7251 to FU 7266                                                                                    | FU 7271 to FU 7286 |  |
|---------------------------------|-------------------------------------------------------------------------------------------------------|--------------------|--|
| Port (thread)                   | G 3/8                                                                                                 | G 1/2              |  |
| Type of construction            | - Diaphragm pressure regulator with self-relieving design                                             |                    |  |
| Medium                          | Compressed air, neutral gases                                                                         |                    |  |
| Mounting position               | Any IMPORTANT: The regulated pressure can be bled at the back                                         |                    |  |
| Temperature<br>Medium / ambient | Max. 50 °C                                                                                            |                    |  |
| Input pressure Pin              | Max. 16 bar                                                                                           |                    |  |
| Control range (output pressure) | 0.1 to 1.0 bar / 0.1 to 2.0 bar / 0.2 to 4.0 bar / 0.5 to 8.0 bar / 0.5 to 10.0 bar / 0.5 to 16.0 bar |                    |  |
| Mounting type                   | Bracket, wall mounting, panel mounting                                                                |                    |  |
| Weight [kg]                     | 0.540 without gauge / 0.610 with gauge                                                                |                    |  |