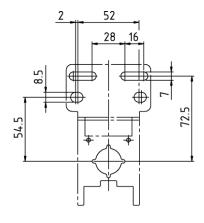

sories / Spare parts

| Designation                    | Art. No. |
|--------------------------------|----------|
| Mounting bracket, incl. screws | H 852    |
| Joiner set with wall bracket   | WK 102   |
| Joiner set                     | KP 200   |
| Panel nut                      | FU 33-55 |
| Key lock                       | SS 32    |

#### Accessories / Spare parts

| Designation                               | Art. No.  |
|-------------------------------------------|-----------|
| Seal kit                                  | 22.7180.4 |
| Mounting bracket with control panel nut   | H 853     |
| Wall bracket with connection thread G 3/8 | WK 102-38 |
| Wall bracket with connection thread G 1/2 | WK 102-12 |
| Wall bracket with connection thread G 3/4 | WK 102-34 |

# Dimensions





# **Flow rates**

#### Flow characteristic - G 3/8



## **Typical application**



# Flow characteristic – G 1/2



#### **Hysteresis**





Û

Û

P1

Û

<⇒> P1