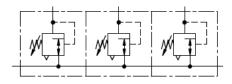

rews | H 852    |
| Joiner set with wall bracket   | WK 102   |
| Joiner set                     | KP 200   |
| Panel nut                      | FU 33-55 |
| Key lock                       | SS 32    |

#### Accessories / Spare parts

| Designation                               | Art. No.  |
|-------------------------------------------|-----------|
| Seal kit                                  | 22.7180.4 |
| Mounting bracket with control panel nut   | H 853     |
| Wall bracket with connection thread G 3/8 | WK 102-38 |
| Wall bracket with connection thread G 1/2 | WK 102-12 |
| Wall bracket with connection thread G 3/4 | WK 102-34 |

# Dimensions





# **Flow rates**

#### Flow characteristic - G 3/8



## **Typical application**



# Flow characteristic – G 1/2



#### **Hysteresis**





Û

Û

P1

Û

<⇒> P1