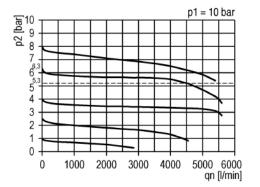

| Art. No. |
|--------------------------------|----------|
| Mounting bracket, incl. screws | H 852    |
| Joiner set with wall bracket   | WK 102   |
| Joiner set                     | KP 200   |
| Panel nut                      | FU 33-55 |
| Key lock                       | SS 32    |

#### Accessories / Spare parts

| Designation                               | Art. No.  |
|-------------------------------------------|-----------|
| Seal kit                                  | 22.7180.4 |
| Mounting bracket with control panel nut   | H 853     |
| Wall bracket with connection thread G 3/8 | WK 102-38 |
| Wall bracket with connection thread G 1/2 | WK 102-12 |
| Wall bracket with connection thread G 3/4 | WK 102-34 |

# Dimensions





# **Flow rates**

#### Flow characteristic - G 3/8



## **Typical application**



# Flow characteristic – G 1/2



#### **Hysteresis**





Û

Û

P1

Û

<⇒> P1