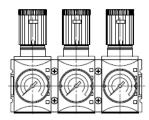

-----------------|----------|
| Mounting bracket, incl. screws | H 852    |
| Joiner set with wall bracket   | WK 102   |
| Joiner set                     | KP 200   |
| Panel nut                      | FU 33-55 |
| Key lock                       | SS 32    |

#### Accessories / Spare parts

| Designation                               | Art. No.  |
|-------------------------------------------|-----------|
| Seal kit                                  | 22.7180.4 |
| Mounting bracket with control panel nut   | H 853     |
| Wall bracket with connection thread G 3/8 | WK 102-38 |
| Wall bracket with connection thread G 1/2 | WK 102-12 |
| Wall bracket with connection thread G 3/4 | WK 102-34 |

# Dimensions





# **Flow rates**

#### Flow characteristic - G 3/8



## **Typical application**



# Flow characteristic – G 1/2



#### **Hysteresis**





Û

Û

P1

Û

<⇒> P1