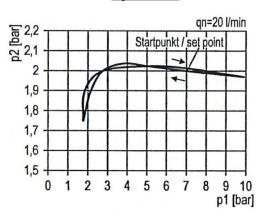

are parts

63

| Designation                    | Art. No. |
|--------------------------------|----------|
| Mounting bracket, incl. screws | H 852    |
| Joiner set with wall bracket   | WK 102   |
| Joiner set                     | KP 200   |
| Panel nut                      | FU 33-55 |
| Key lock                       | SS 32    |

## **Accessories / Spare parts**

| Designation                               | Art. No.  |
|-------------------------------------------|-----------|
| Seal kit                                  | 22.7180.4 |
| Mounting bracket with control panel nut   | H 853     |
| Wall bracket with connection thread G 3/8 | WK 102-38 |
| Wall bracket with connection thread G 1/2 | WK 102-12 |
| Wall bracket with connection thread G 3/4 | WK 102-34 |

67

#### Hysteresis



Flow rates

Flow characteristic – G 3/8



### Flow characteristic – G 1/2



**2**-43