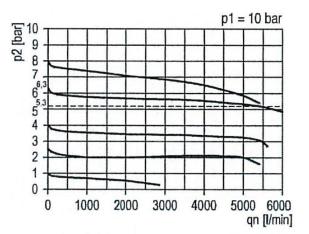

----------------|----------|
| Mounting bracket, incl. screws | H 852    |
| Joiner set with wall bracket   | WK 102   |
| Joiner set                     | KP 200   |
| Panel nut                      | FU 33-55 |
| Key lock                       | SS 32    |

## **Accessories / Spare parts**

| Designation                               | Art. No.  |
|-------------------------------------------|-----------|
| Seal kit                                  | 22.7180.4 |
| Mounting bracket with control panel nut   | H 853     |
| Wall bracket with connection thread G 3/8 | WK 102-38 |
| Wall bracket with connection thread G 1/2 | WK 102-12 |
| Wall bracket with connection thread G 3/4 | WK 102-34 |

67

#### Hysteresis



Flow rates

Flow characteristic – G 3/8



### Flow characteristic – G 1/2



**2**-43