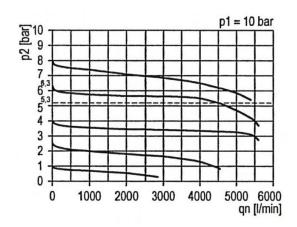

| Art. No. |
|--------------------------------|----------|
| Mounting bracket, incl. screws | H 852    |
| Joiner set with wall bracket   | WK 102   |
| Joiner set                     | KP 200   |
| Panel nut                      | FU 33-55 |
| Key lock                       | SS 32    |

## **Accessories / Spare parts**

| Designation                               | Art. No.  |
|-------------------------------------------|-----------|
| Seal kit                                  | 22.7180.4 |
| Mounting bracket with control panel nut   | H 853     |
| Wall bracket with connection thread G 3/8 | WK 102-38 |
| Wall bracket with connection thread G 1/2 | WK 102-12 |
| Wall bracket with connection thread G 3/4 | WK 102-34 |

67

#### Hysteresis



Flow rates

Flow characteristic – G 3/8



### Flow characteristic – G 1/2



**2**-43