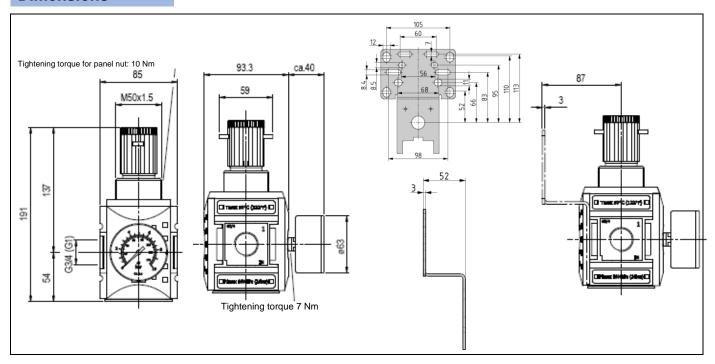

Spare parts**

| Designation                    | Art. No. |
|--------------------------------|----------|
| Mounting bracket, incl. screws | H 854    |
| Joiner set with wall bracket   | WK 103   |
| Joiner set                     | KP 300   |
| Panel nut                      | R 33-55  |
| Key lock                       | SS 32    |

### **Accessories / Spare parts**

| Designation                               | Art. No.  |
|-------------------------------------------|-----------|
| Seal kit                                  | 22.711104 |
| Wall bracket with connection thread G 3/4 | WK 104-34 |
| Wall bracket with connection thread G 1   | WK 104-1  |
|                                           |           |
|                                           |           |

### **Dimensions**



## Flow rates

#### Flow characteristic



## Hysteresis