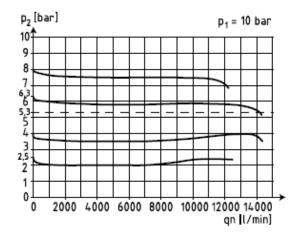

| Art. No. |
|--------------------------------|----------|
| Mounting bracket, incl. screws | H 854    |
| Joiner set with wall bracket   | WK 103   |
| Joiner set                     | KP 300   |
| Panel nut                      | R 33-55  |
| Key lock                       | SS 32    |

### **Accessories / Spare parts**

| Designation                               | Art. No.  |
|-------------------------------------------|-----------|
| Seal kit                                  | 22.711104 |
| Wall bracket with connection thread G 3/4 | WK 104-34 |
| Wall bracket with connection thread G 1   | WK 104-1  |
|                                           |           |
|                                           |           |

### **Dimensions**



## Flow rates

#### Flow characteristic



## Hysteresis