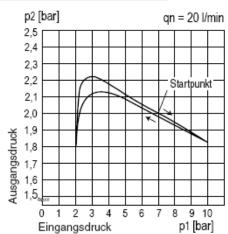

|--------------------------------|----------|
| Mounting bracket, incl. screws | H 854    |
| Joiner set with wall bracket   | WK 103   |
| Joiner set                     | KP 300   |
| Panel nut                      | R 33-55  |
| Key lock                       | SS 32    |

### **Accessories / Spare parts**

| Designation                               | Art. No.  |
|-------------------------------------------|-----------|
| Seal kit                                  | 22.711104 |
| Wall bracket with connection thread G 3/4 | WK 104-34 |
| Wall bracket with connection thread G 1   | WK 104-1  |
|                                           |           |
|                                           |           |

### **Dimensions**



## Flow rates

#### Flow characteristic



## Hysteresis