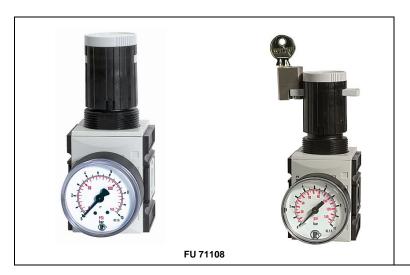

#### **Description**

Pressure regulator in the »FUTURA« series.

Pressure regulating valves facilitate a fine pressure setting and guarantee a constant supply with the required working pressure. Part of the **modular »FUTURA« series**.

"KP300" or "WK 103" joiner set for seamless integration with other devices.

The regulators should only be used with filtered media (filter rating 50 µm).