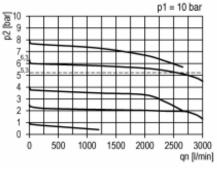

n valve  | MF 14-A  |
| Panel nut                                    | FU 11-55 |
| Lock                                         | SS 32    |

## **Spare parts**

| Designation                         | Art. No.  |
|-------------------------------------|-----------|
| Set of seals for pressure regulator | 22.7010.4 |
| Filter element 5 µm                 | 611.6.905 |
|                                     |           |
|                                     |           |
|                                     |           |
|                                     |           |
|                                     |           |
|                                     |           |
|                                     |           |

## **Dimensions**



## Flow rates

#### Flow characteristic





Hysteresis



Port 1/4

Port 3/8