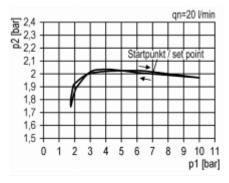

14-A  |
| Panel nut                                    | FU 11-55 |
| Lock                                         | SS 32    |

## **Spare parts**

| Designation                         | Art. No.  |
|-------------------------------------|-----------|
| Set of seals for pressure regulator | 22.7010.4 |
| Filter element 5 µm                 | 611.6.905 |
|                                     |           |
|                                     |           |
|                                     |           |
|                                     |           |
|                                     |           |
|                                     |           |
|                                     |           |

## **Dimensions**



## Flow rates

#### Flow characteristic





Hysteresis



Port 1/4

Port 3/8