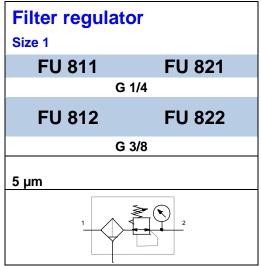

## **Characteristics**

| Туре                            | FU 811       | FU 821                                                                                                             | FU 812 | FU 822 |  |
|---------------------------------|--------------|--------------------------------------------------------------------------------------------------------------------|--------|--------|--|
| Port (thread)                   |              | G 1/4 G 3/8                                                                                                        |        | /8     |  |
| Type of construction            | - D          | - Centrifugal filter<br>- Diaphragm pressure regulator with self-relieving design                                  |        |        |  |
| Medium                          |              | Compressed air, neutral gases                                                                                      |        |        |  |
| Mounting position               |              | Vertical                                                                                                           |        |        |  |
| Temperature<br>Medium / ambient |              | <b>Max.</b> 50 °C                                                                                                  |        |        |  |
| Input pressure Pin              | Max. 16 bar  | Max. 16 bar  Min. 1.5 bar with semi-automatic condensate drain  Min. 1.5 bar with fully-automatic condensate drain |        |        |  |
| Control range (output pressure) | 0.1 to 1.0 b | 0.1 to 1.0 bar / 0.1 to 2.0 bar / 0.2 to 4.0 bar / 0.5 to 8.0 bar / 0.5 to 10.0 bar / 0.5 to 16.0 bar              |        |        |  |
| Filter rating                   |              | Pore size 5 µm                                                                                                     |        |        |  |
| Bowl capacity                   |              | 28 cm <sup>3</sup>                                                                                                 |        |        |  |
| Condensate drain                | S            | Semi-automatic / fully automatic – pressureless exhaust                                                            |        |        |  |
| Mounting type                   |              | Bracket, wall mounting                                                                                             |        |        |  |

## **Materials**

| Part                               | Material:          |
|------------------------------------|--------------------|
| Head pc. / spring bonnet / handwh. | IXEF1022®          |
| Diaphragm                          | Brass / NBR / PA 6 |
| Bowl                               | Polycarbonate      |
| Bowl guard                         | Polyamide          |
| Metal bowl                         | Die-cast zinc      |
| O-rings                            | NBR                |
| Filter element                     | Cellpor            |
| Threaded plate                     | Die-cast zinc      |