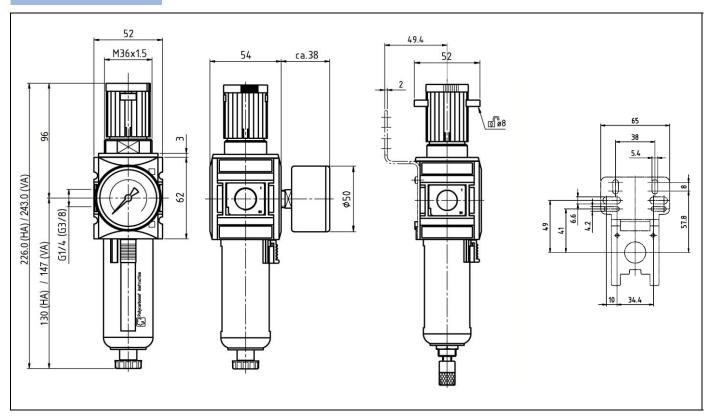

4    |
| Metal bowl with fully automatic drain valve  | MF 14-A  |
| Panel nut                                    | FU 11-55 |
| Lock                                         | SS 32    |

## **Spare parts**

| Designation                         | Art. No.  |
|-------------------------------------|-----------|
| Set of seals for pressure regulator | 22.7010.4 |
| Filter element 5 µm                 | 611.6.905 |
|                                     |           |
|                                     |           |
|                                     |           |
|                                     |           |
|                                     |           |
|                                     |           |
|                                     |           |

## **Dimensions**



## Flow rates

#### Flow characteristic





Hysteresis



Port 1/4

Port 3/8