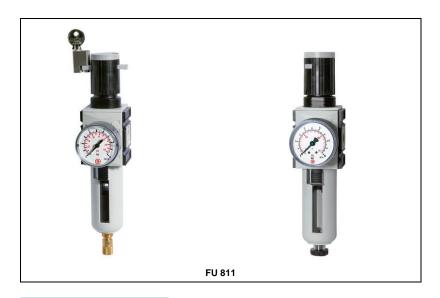

## Filter regulators -Futura-

## **Description**

**Filter regulator** as a combination of a centrifugal filter and a pressure regulating valve in the "*Futura*" series. The filter and regulator unite compressed air conditioning (filtration) and preselection of a required working pressure (regulator) in a single device.

## **Characteristics**

| Туре                            | FU 811       | FU 821                                                                                                             | FU 812 | FU 822 |  |
|---------------------------------|--------------|--------------------------------------------------------------------------------------------------------------------|--------|--------|--|
| Port (thread)                   |              | G 1/4 G 3/8                                                                                                        |        | /8     |  |
| Type of construction            | - D          | - Centrifugal filter<br>- Diaphragm pressure regulator with self-relieving design                                  |        |        |  |
| Medium                          |              | Compressed air, neutral gases                                                                                      |        |        |  |
| Mounting position               |              | Vertical                                                                                                           |        |        |  |
| Temperature<br>Medium / ambient |              | <b>Max.</b> 50 °C                                                                                                  |        |        |  |
| Input pressure Pin              | Max. 16 bar  | Max. 16 bar  Min. 1.5 bar with semi-automatic condensate drain  Min. 1.5 bar with fully-automatic condensate drain |        |        |  |
| Control range (output pressure) | 0.1 to 1.0 b | 0.1 to 1.0 bar / 0.1 to 2.0 bar / 0.2 to 4.0 bar / 0.5 to 8.0 bar / 0.5 to 10.0 bar / 0.5 to 16.0 bar              |        |        |  |
| Filter rating                   |              | Pore size 5 µm                                                                                                     |        |        |  |
| Bowl capacity                   |              | 28 cm <sup>3</sup>                                                                                                 |        |        |  |
| Condensate drain                | S            | Semi-automatic / fully automatic – pressureless exhaust                                                            |        |        |  |
| Mounting type                   |              | Bracket, wall mounting                                                                                             |        |        |  |