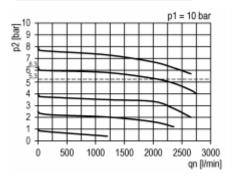

ain valve  | MF 14-A  |
| Panel nut                                    | FU 11-55 |
| Lock                                         | SS 32    |

## **Spare parts**

| Designation                         | Art. No.  |
|-------------------------------------|-----------|
| Set of seals for pressure regulator | 22.7010.4 |
| Filter element 5 µm                 | 611.6.905 |
|                                     |           |
|                                     |           |
|                                     |           |
|                                     |           |
|                                     |           |
|                                     |           |
|                                     |           |

## **Dimensions**



## Flow rates

#### Flow characteristic





Hysteresis



Port 1/4

Port 3/8