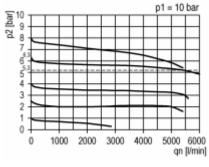

tic drain valve  | MF 12-A  |
| Panel nut                                    | FU 33-55 |
| Lock                                         | SS 32    |

## Spare parts

| Designation                         | Art. No.  |
|-------------------------------------|-----------|
| Set of seals for pressure regulator | 844.6.905 |
| Filter element 5 µm                 | 611.6.905 |
|                                     |           |
|                                     |           |
|                                     |           |
|                                     |           |
|                                     |           |
|                                     |           |
|                                     |           |

# Dimensions



## **Flow rates**

### Flow characteristic



Port 1/2



Port 3/8

#### Hysteresis