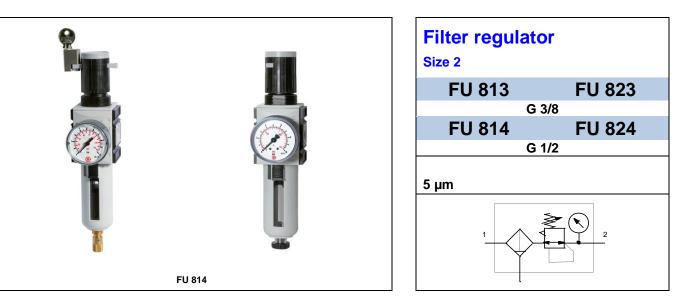

#### Description

**Filter regulator** as a combination of a centrifugal filter and a pressure regulating valve in the "*Futura*" series. The filter and regulator unite compressed air conditioning (filtration) and preselection of a required working pressure (regulator) in a single device.

### Characteristics

| Туре                            | FU 813                                                                                                             | FU 823             | FU 814 | FU 824 |
|---------------------------------|--------------------------------------------------------------------------------------------------------------------|--------------------|--------|--------|
| Port (thread)                   | G 3/8 G 1/2                                                                                                        |                    | 1/2    |        |
| Type of construction            | - Centrifugal filter<br>- Diaphragm pressure regulator with self-relieving design                                  |                    |        |        |
| Medium                          | Compressed air, neutral gases                                                                                      |                    |        |        |
| Mounting position               | Vertical                                                                                                           |                    |        |        |
| Temperature<br>Medium / ambient | <b>Max.</b> 50 °C                                                                                                  |                    |        |        |
| Input pressure Pin              | Max. 16 barMin. 1.5 bar with semi-automatic condensate drain<br>Min. 1.5 bar with fully-automatic condensate drain |                    |        |        |
| Control range (output pressure) | 0.1 to 1.0 bar / 0.1 to 2.0 bar / 0.2 to 4.0 bar / 0.5 to 8.0 bar / 0.5 to 10.0 bar / 0.5 to 16.0 bar              |                    |        |        |
| Filter rating                   | Pore size 5 µm                                                                                                     |                    |        |        |
| Bowl capacity                   |                                                                                                                    | 49 cm <sup>3</sup> |        |        |
| Condensate drain                | Semi-automatic / fully automatic – pressureless exhaust                                                            |                    |        |        |
| Weight                          | 0.680 kg                                                                                                           |                    |        |        |
| Mounting type                   | Bracket, wall mounting                                                                                             |                    |        |        |