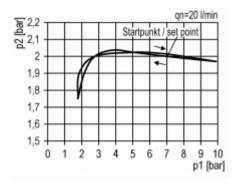

| FU 33-55 |
| Lock                                         | SS 32    |

## Spare parts

| Designation                         | Art. No.  |
|-------------------------------------|-----------|
| Set of seals for pressure regulator | 844.6.905 |
| Filter element 5 µm                 | 611.6.905 |
|                                     |           |
|                                     |           |
|                                     |           |
|                                     |           |
|                                     |           |
|                                     |           |
|                                     |           |

# Dimensions



## **Flow rates**

### Flow characteristic



Port 1/2



Port 3/8

#### Hysteresis