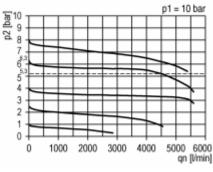

lve  | MF 12-A  |
| Panel nut                                    | FU 33-55 |
| Lock                                         | SS 32    |

## Spare parts

| Designation                         | Art. No.  |
|-------------------------------------|-----------|
| Set of seals for pressure regulator | 844.6.905 |
| Filter element 5 µm                 | 611.6.905 |
|                                     |           |
|                                     |           |
|                                     |           |
|                                     |           |
|                                     |           |
|                                     |           |
|                                     |           |

# Dimensions



## **Flow rates**

### Flow characteristic



Port 1/2



Port 3/8

#### Hysteresis