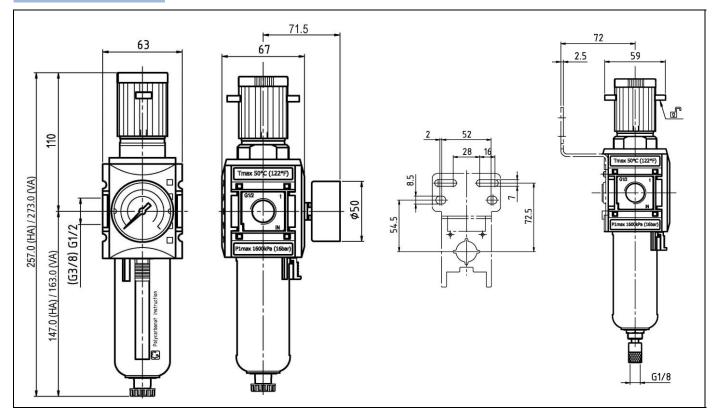

| MF 12    |
| Metal bowl with fully automatic drain valve  | MF 12-A  |
| Panel nut                                    | FU 33-55 |
| Lock                                         | SS 32    |

## Spare parts

| Designation                         | Art. No.  |
|-------------------------------------|-----------|
| Set of seals for pressure regulator | 844.6.905 |
| Filter element 5 µm                 | 611.6.905 |
|                                     |           |
|                                     |           |
|                                     |           |
|                                     |           |
|                                     |           |
|                                     |           |
|                                     |           |

# Dimensions



## **Flow rates**

### Flow characteristic



Port 1/2



Port 3/8

#### Hysteresis