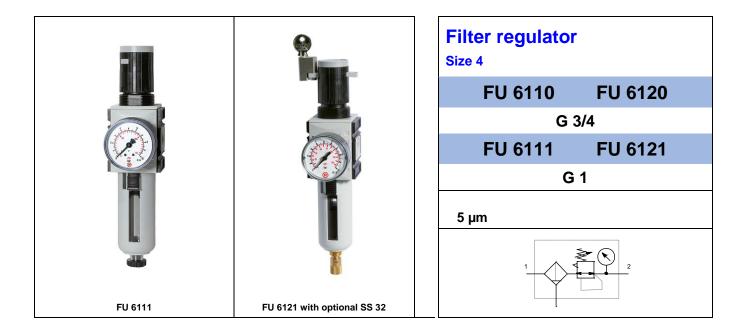

#### Description

Filter pressure regulator as a combination of a centrifugal filter and a pressure regulator in the "*Futura*" series.

The filter and regulator unite compressed air conditioning and preselection of a required working pressure (regulator) in a single device. Part of the **modular Futura series**.

### Characteristics

| Туре                            | FU 6110 FU 6120                                                                                                                     | FU 6111 FU 6121 |
|---------------------------------|-------------------------------------------------------------------------------------------------------------------------------------|-----------------|
| Port (thread)                   | G 3/4                                                                                                                               | G 1             |
| Type of construction            | <ul> <li>Centrifugal filter with sintered metal element</li> <li>Diaphragm pressure regulator with self-relieving design</li> </ul> |                 |
| Medium                          | Compressed air, neutral gases                                                                                                       |                 |
| Mounting position               | Vertical, bowl at bottom                                                                                                            |                 |
| Temperature<br>Medium / ambient | <b>Max.</b> 50°C                                                                                                                    |                 |
| Input pressure Pin              | Max. 16 bar Min. 1.5 bar with semi-automatic drain (semi)<br>Min. 1.5 bar with automatic drain (auto)                               |                 |
| Control range (output pressure) | 0.1 to 1.0 bar / 0.1 to 2.0 bar / 0.2 to 4.0 bar / 0.5 to 8.0 bar / 0.5 to 10.0 bar / 0.5 to 16.0 bar                               |                 |
| Internal air consumption        | Max. 1.5 l/min (depending on secondary pressure)                                                                                    |                 |
| Mounting type                   | Bracket, wall mounting                                                                                                              |                 |
| Weight [kg]                     | 1.160 without gauge / 1.260 with gauge                                                                                              |                 |

#### **Ordering information**

- The filter regulators are delivered in single packs
- Pressure gauge included
- Can be locked with an "SS 32" padlock (accessory)