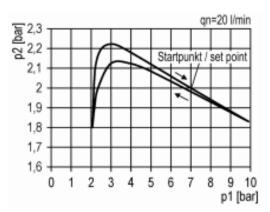

/ sight glass / semi-automatic        | MF 34    |
| Metal bowl / sight glass / automatic             | MF 34-A  |
| Key lock                                         | SS 32    |

# Spare parts

| Designation                    | Art. No.   |
|--------------------------------|------------|
| Seal kit                       | 22.71110.4 |
| Filter element                 | 6141.6.905 |
| Wall console with thread G 3/4 | WK 104-34  |
| Wall console with thread G 1   | WK 104-1   |
| Automatic bleeder valve        | 655.6.900  |
|                                |            |
|                                |            |
|                                |            |
|                                |            |

# Dimensions



## **Flow rates**

### Flow characteristic



# Hysteresis