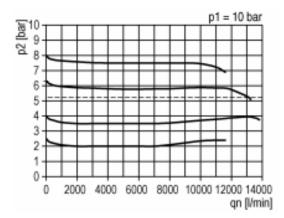

|
| Metal bowl / sight glass / semi-automatic        | MF 34    |
| Metal bowl / sight glass / automatic             | MF 34-A  |
| Key lock                                         | SS 32    |

# Spare parts

| Designation                    | Art. No.   |
|--------------------------------|------------|
| Seal kit                       | 22.71110.4 |
| Filter element                 | 6141.6.905 |
| Wall console with thread G 3/4 | WK 104-34  |
| Wall console with thread G 1   | WK 104-1   |
| Automatic bleeder valve        | 655.6.900  |
|                                |            |
|                                |            |
|                                |            |
|                                |            |

# Dimensions



## **Flow rates**

### Flow characteristic



# Hysteresis