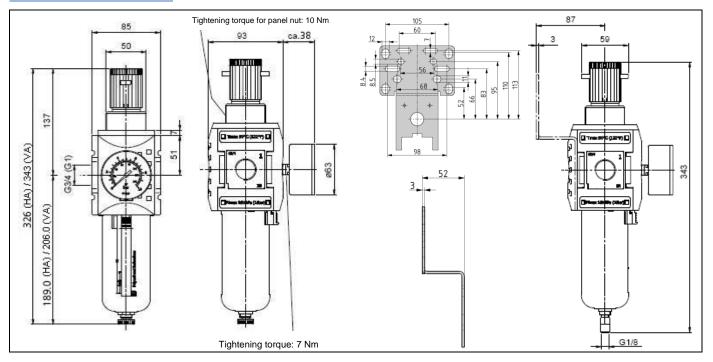

bowl / bowl guard / automatic      | BSF 34-A |
| Metal bowl / sight glass / semi-automatic        | MF 34    |
| Metal bowl / sight glass / automatic             | MF 34-A  |
| Key lock                                         | SS 32    |

# Spare parts

| Designation                    | Art. No.   |
|--------------------------------|------------|
| Seal kit                       | 22.71110.4 |
| Filter element                 | 6141.6.905 |
| Wall console with thread G 3/4 | WK 104-34  |
| Wall console with thread G 1   | WK 104-1   |
| Automatic bleeder valve        | 655.6.900  |
|                                |            |
|                                |            |
|                                |            |
|                                |            |

# Dimensions



## **Flow rates**

### Flow characteristic



# Hysteresis