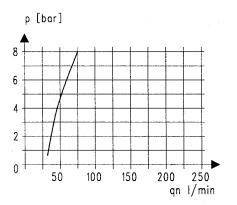

br>Joiner set(s) for block mounting with other devices | ZW 11               |
| Joiner set for narrow diverter block                                                         | KP 11               |
| Bowl guard                                                                                   | KP 11 Z             |
| Metal bowl with sight glass                                                                  | SK 11               |
| Polycarbonate bowl                                                                           | MS 11 NS<br>KS 11 N |

#### Main spare parts

| Part                       | Part No.   |  |
|----------------------------|------------|--|
| Sight dome (polycarbonate) | 1233.7.990 |  |
| Sight dome (metal)         | 1233.7.909 |  |



# Lubricator operating limit