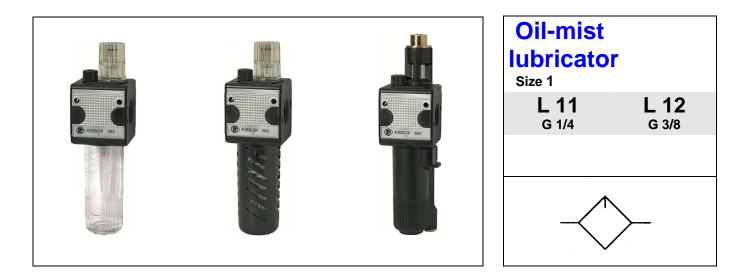

# Description

- Block design
- Simple block mounting with other devices using conical clamps and half threads
- Joiner sets (KP 11) required for block mounting
- Flow direction indicated by arrows
- Entry in direction of arrow
- Oil can be refilled under pressure
- Bowl guard can be retrofitted without tools

#### Special pneumatic oil 32

Viscosity at 40°C: 32 cSt [mm²/s] Temperature range: -35 to +85°C

Oil bowls made of plastic (polycarbonate) are corroded by additives, anti-freeze agents and synthetic oils. We therefore recommend using mineral oils from approx. 22 to 32 cSt or up to 68 cSt in conjunction with impact tools.

Metal bowls and metal sight domes should be used for all other oil grades as well as anti-freeze agents.