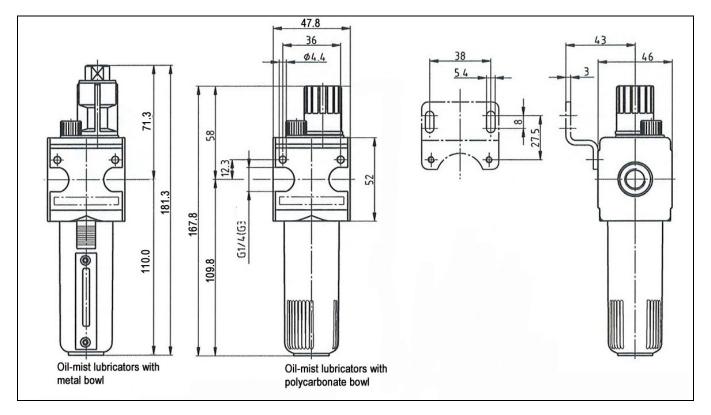

ion**



# Description

- Block design
- Simple block mounting with other devices using conical clamps and half threads
- Joiner sets (KP 11) required for block mounting
- Flow direction indicated by arrows
- Entry in direction of arrow
- Oil can be refilled under pressure
- Bowl guard can be retrofitted without tools

# **Recommended oil**

#### Special pneumatic oil 32

Viscosity at 40°C: 32 cSt [mm²/s] Temperature range: -35 to +85°C

Oil bowls made of plastic (polycarbonate) are corroded by additives, anti-freeze agents and synthetic oils. We therefore recommend using mineral oils from approx. 22 to 32 cSt or up to 68 cSt in conjunction with impact tools.

Metal bowls and metal sight domes should be used for all other oil grades as well as anti-freeze agents.



# **Dimensions** [mm]



## Flow rates

| Output pressure p2 [bar]           |         | 6    |
|------------------------------------|---------|------|
| Nominal flow ( $\Delta p = 1$ bar) | QN m³/h | 114  |
|                                    | l/min   | 1900 |

## Accessories

| Designation                                                                                  | Order No.           |
|----------------------------------------------------------------------------------------------|---------------------|
| Mounting bracket with 2 screws, cmpl.<br>Joiner set(s) for block mounting with other devices | ZW 11               |
| Joiner set for narrow diverter block                                                         | KP 11               |
| Bowl guard