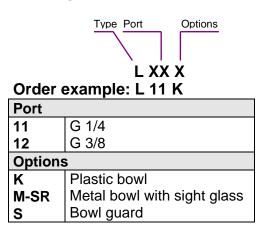

## **Ordering information**

## Accessories

| Designation                                                                                  | Order No.           |
|----------------------------------------------------------------------------------------------|---------------------|
| Mounting bracket with 2 screws, cmpl.<br>Joiner set(s) for block mounting with other devices | ZW 11               |
| Joiner set for narrow diverter block                                                         | KP 11               |
| Bowl guard                                                                                   | KP 11 Z             |
| Metal bowl with sight glass                                                                  | SK 11               |
| Polycarbonate bowl                                                                           | MS 11 NS<br>KS 11 N |