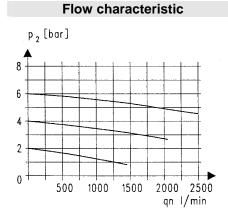

## Flow rates

| Output pressure p2 [bar]           |         | 6    |
|------------------------------------|---------|------|
| Nominal flow ( $\Delta p = 1$ bar) | QN m³/h | 114  |
|                                    | l/min   | 1900 |

# Lubricator operating limit