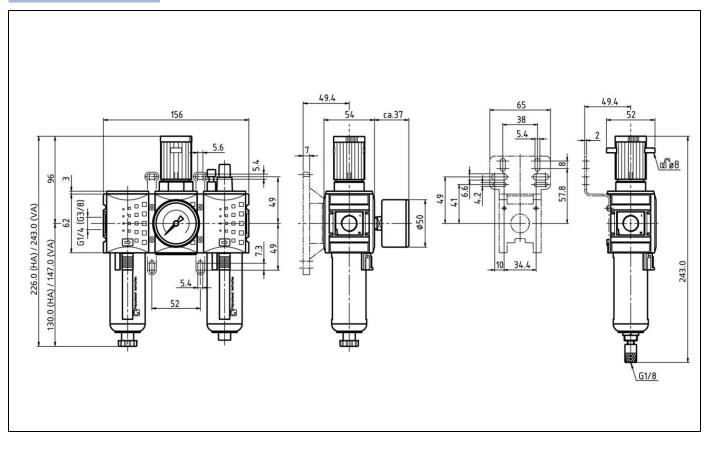

tor                      | ML 14    |
| Metal bowl with fully automatic drain valve  | MF 14-A  |
| Lock                                         | SS 32    |

## Spare parts

|                                           | Art. No.  |  |
|-------------------------------------------|-----------|--|
| Set of seals for pressure regulator       | 22.7010.4 |  |
| Sight dome, polycarbonate                 | 901.7.990 |  |
| Filter element 5 µm                       | 611.6.905 |  |
| Panel nut                                 | FU 11-55  |  |
| Wall bracket with connection thread G 1/4 | WK 101-14 |  |
| Wall bracket with connection thread G 3/8 | WK 101-38 |  |
| Mounting bracket with control panel nut   | H 851     |  |
| Automatic bleeder valve                   | 655.6.900 |  |

# Dimensions



#### Flow rates

Flow rate measurement at p1 10.0 bar

| Туре                                        | FU 621 | FU 622 | FU 633 | FU 634 |
|---------------------------------------------|--------|--------|--------|--------|
| p2 setting                                  | 10.3   |        |        |        |
| Normal flow rate $\Delta p$ 1.0 bar [l/min] |        | 17     | 50     |        |