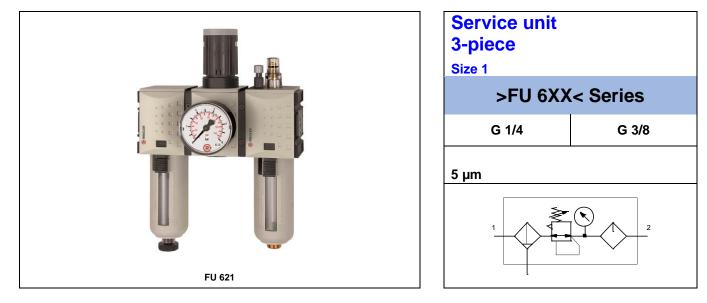

#### Description

**Service unit** as a pre-assembled combination of individual service units in the "*Futura*" series. The filter, pressure regulator and oil-mist lubricator unite compressed air conditioning (filtration), preselection of a required working pressure (regulator) and the ability to meter the addition of oil.

## Characteristics

| Туре                                                                                               | FU 621                  | FU 633                                                                                                                                        | FU 622                                     | FU 634 |  |  |
|----------------------------------------------------------------------------------------------------|-------------------------|-----------------------------------------------------------------------------------------------------------------------------------------------|--------------------------------------------|--------|--|--|
| Port (thread)                                                                                      | G 1/4                   | 1                                                                                                                                             | G 3/8                                      |        |  |  |
| Type of construction                                                                               |                         | - Centrifugal filter<br>- Diaphragm pressure regulator with self-relieving design<br>- Standard oil-mist lubricator, refilling under pressure |                                            |        |  |  |
| Medium                                                                                             |                         | Compressed air, neutral gases                                                                                                                 |                                            |        |  |  |
| Mounting position                                                                                  |                         | Vertical                                                                                                                                      |                                            |        |  |  |
| Temperature<br>Medium / ambient                                                                    |                         | <b>Max.</b> 50°C                                                                                                                              |                                            |        |  |  |
| Input pressure Pin<br>- With semi-automatic drain<br>- With automatic drain<br>- With manual drain |                         | <b>Min. 1.5 bar</b><br>Min. 1.5 bar<br>Max. 16 bar                                                                                            |                                            |        |  |  |
| Control range (output pressure)                                                                    | 0.1 to 1 bar / 0.1 to 2 | 0.1 to 1 bar / 0.1 to 2 bar / 0.2 to 4 bar / 0.5 to 8 bar / 0.5 to 10 bar / 0.5 to 16 bar                                                     |                                            |        |  |  |
| Filter rating                                                                                      |                         | Pore size 5 µm                                                                                                                                |                                            |        |  |  |
| Bowl capacity                                                                                      |                         | Filter:<br>Oil-mist lubricator                                                                                                                | 28 cm <sup>3</sup><br>: 40 cm <sup>3</sup> |        |  |  |
| Condensate drain                                                                                   | Semi-a                  | Semi-automatic / fully automatic – pressureless exhaust                                                                                       |                                            |        |  |  |
| Drip rate at Qv = 1000 l/min                                                                       |                         | 1 – 2 drops (recommended value)                                                                                                               |                                            |        |  |  |
| Oil grade                                                                                          |                         | 32 acc. to DIN 51517 – ISO VG 32                                                                                                              |                                            |        |  |  |
| Mounting type                                                                                      |                         | Bracket, wall mounting                                                                                                                        |                                            |        |  |  |