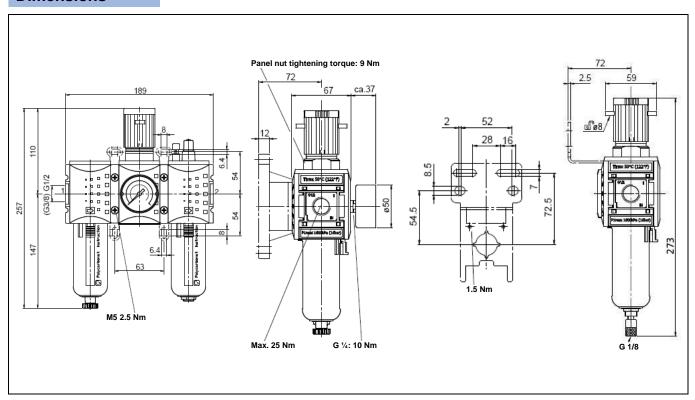

| ML 12    |
| Metal bowl with fully automatic drain valve  | MF 12-A  |
| Panel nut M42x1.5                            | FU 33-55 |

#### Spare parts

| Designation                     | Art. No.  |  |
|---------------------------------|-----------|--|
| Seal kit for pressure regulator | 22.7180.4 |  |
| Filter element 5 µm             | 844.6.905 |  |
| Sight dome                      | 901.7.990 |  |
| O-ring 37.5 x 2.5               | 3725.4.9  |  |
|                                 |           |  |
|                                 |           |  |
|                                 |           |  |
|                                 |           |  |
|                                 |           |  |
|                                 |           |  |

#### **Dimensions**



#### Flow rates

#### Flow characteristic



### Hysteresis



### **Lubricator operating limit**