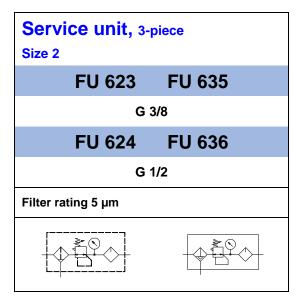

#### **Characteristics**

| Туре                                                                           | FU 623                                                                                                                                                                    | FU 635       | FU 624       | FU 636       |
|--------------------------------------------------------------------------------|---------------------------------------------------------------------------------------------------------------------------------------------------------------------------|--------------|--------------|--------------|
| Port ISO 228                                                                   | G 3/8 (semi)                                                                                                                                                              | G 3/8 (auto) | G 1/2 (semi) | G 1/2 (auto) |
| Type of construction                                                           | - Centrifugal filter, sintered filter element 5 μm - Diaphragm pressure regulator with self-relieving design - Proportional oil-mist lubricator, refilling under pressure |              |              |              |
| Medium                                                                         | Compressed air, neutral gases                                                                                                                                             |              |              |              |
| Mounting position                                                              | Vertical, bowl at bottom                                                                                                                                                  |              |              |              |
| Control ranges                                                                 | 0.1 to 1 bar / 0.1 to 2 bar / 0.2 to 4 bar / 0.5 to 8 bar / 0.5 to 10 bar / 0.5 to 16 bar                                                                                 |              |              |              |
| Temperature<br>Medium / ambient                                                | Max. 50°C                                                                                                                                                                 |              |              |              |
| Input pressure Pin - With automatic / semi-automatic drain - With manual drain | <b>Min.</b> 1.5 bar / <b>max.</b> 16 bar<br>Max. 16 bar                                                                                                                   |              |              |              |
| Filter rating                                                                  | Pore size 5 µm                                                                                                                                                            |              |              |              |
| Bowl capacity                                                                  | Filter regulator 49 cm <sup>3</sup> / lubricator 80 cm <sup>3</sup>                                                                                                       |              |              |              |
| Condensate drain                                                               | Semi-automatic – pressureless exhaust (semi) / fully automatic (auto)                                                                                                     |              |              |              |
| Drip rate / qv = 1000l/min                                                     | 1 to 2 drops / min (recommended value)                                                                                                                                    |              |              |              |
| Oil grade                                                                      | CL 32 acc. to DIN 51517 – ISO VG 32                                                                                                                                       |              |              |              |
| Weight                                                                         | 1300 kg (semi) / 1338 kg (auto)                                                                                                                                           |              |              |              |
| Mounting type                                                                  | Bracket, wall mounting                                                                                                                                                    |              |              |              |