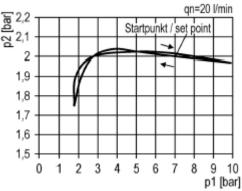

ain valve  | MF 12-A  |
| Panel nut M42x1.5                            | FU 33-55 |

#### Spare parts

| Designation                     | Art. No.  |  |
|---------------------------------|-----------|--|
| Seal kit for pressure regulator | 22.7180.4 |  |
| Filter element 5 µm             | 844.6.905 |  |
| Sight dome                      | 901.7.990 |  |
| O-ring 37.5 x 2.5               | 3725.4.9  |  |
|                                 |           |  |
|                                 |           |  |
|                                 |           |  |
|                                 |           |  |
|                                 |           |  |
|                                 |           |  |

#### **Dimensions**



#### Flow rates

#### Flow characteristic



### Hysteresis



### **Lubricator operating limit**