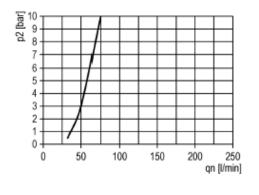

2x1.5                            | FU 33-55 |

#### Spare parts

| Designation                     | Art. No.  |  |
|---------------------------------|-----------|--|
| Seal kit for pressure regulator | 22.7180.4 |  |
| Filter element 5 µm             | 844.6.905 |  |
| Sight dome                      | 901.7.990 |  |
| O-ring 37.5 x 2.5               | 3725.4.9  |  |
|                                 |           |  |
|                                 |           |  |
|                                 |           |  |
|                                 |           |  |
|                                 |           |  |
|                                 |           |  |

#### **Dimensions**



#### Flow rates

#### Flow characteristic



### Hysteresis



### **Lubricator operating limit**