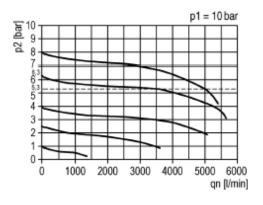

fully automatic drain valve  | MF 12-A  |
| Panel nut M42x1.5                            | FU 33-55 |

#### Spare parts

| Designation                     | Art. No.  |  |
|---------------------------------|-----------|--|
| Seal kit for pressure regulator | 22.7180.4 |  |
| Filter element 5 µm             | 844.6.905 |  |
| Sight dome                      | 901.7.990 |  |
| O-ring 37.5 x 2.5               | 3725.4.9  |  |
|                                 |           |  |
|                                 |           |  |
|                                 |           |  |
|                                 |           |  |
|                                 |           |  |
|                                 |           |  |

#### **Dimensions**



#### Flow rates

#### Flow characteristic



### Hysteresis



### **Lubricator operating limit**