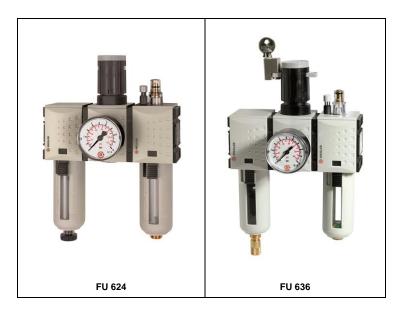

#### **Characteristics**

| Туре                                                                           | FU 623                                                                                                                                                                    | FU 635       | FU 624       | FU 636       |
|--------------------------------------------------------------------------------|---------------------------------------------------------------------------------------------------------------------------------------------------------------------------|--------------|--------------|--------------|
| Port ISO 228                                                                   | G 3/8 (semi)                                                                                                                                                              | G 3/8 (auto) | G 1/2 (semi) | G 1/2 (auto) |
| Type of construction                                                           | - Centrifugal filter, sintered filter element 5 μm - Diaphragm pressure regulator with self-relieving design - Proportional oil-mist lubricator, refilling under pressure |              |              |              |
| Medium                                                                         | Compressed air, neutral gases                                                                                                                                             |              |              |              |
| Mounting position                                                              | Vertical, bowl at bottom                                                                                                                                                  |              |              |              |
| Control ranges                                                                 | 0.1 to 1 bar / 0.1 to 2 bar / 0.2 to 4 bar / 0.5 to 8 bar / 0.5 to 10 bar / 0.5 to 16 bar                                                                                 |              |              |              |
| Temperature<br>Medium / ambient                                                | Max. 50°C                                                                                                                                                                 |              |              |              |
| Input pressure Pin - With automatic / semi-automatic drain - With manual drain | <b>Min.</b> 1.5 bar / <b>max.</b> 16 bar<br>Max. 16 bar                                                                                                                   |              |              |              |
| Filter rating                                                                  | Pore size 5 µm                                                                                                                                                            |              |              |              |
| Bowl capacity                                                                  | Filter regulator 49 cm <sup>3</sup> / lubricator 80 cm <sup>3</sup>                                                                                                       |              |              |              |
| Condensate drain                                                               | Semi-automatic – pressureless exhaust (semi) / fully automatic (auto)                                                                                                     |              |              |              |
| Drip rate / qv = 1000l/min                                                     | 1 to 2 drops / min (recommended value)                                                                                                                                    |              |              |              |
| Oil grade                                                                      | CL 32 acc. to DIN 51517 – ISO VG 32                                                                                                                                       |              |              |              |
| Weight                                                                         | 1300 kg (semi) / 1338 kg (auto)                                                                                                                                           |              |              |              |
| Mounting type                                                                  | Bracket, wall mounting                                                                                                                                                    |              |              |              |