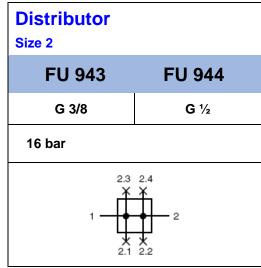

#### **Characteristics**

| Туре                            | FU 943                                    | FU 944 |
|---------------------------------|-------------------------------------------|--------|
| Port (thread)                   | G 3/8 (optional: NPT) G ½ (optional: NPT) |        |
| Type of construction            | X-distributor                             |        |
| Medium                          | Compressed air, neutral gases             |        |
| Mounting position               | Any                                       |        |
| Temperature<br>Medium / ambient | <b>Max.</b> 50°C                          |        |
| Input pressure P <sub>1</sub>   | Max. 16 bar                               |        |
| Nominal flow 1→2                | QN = 7250 I/min                           |        |
| Flow direction (bottom) 1→2.1   | QN = 5500 I/min                           |        |
| Flow direction (top) 1→2.3      | QN = 2250 l/min                           |        |
| Flow direction (front) 1→2.2    | QN = 2250 I/min                           |        |
| Flow direction (rear) 1→2.4     | QN = 2250 l/min                           |        |
| Weight                          | 0.320 kg                                  |        |
| Mounting type                   | Bracket, wall mounting                    |        |