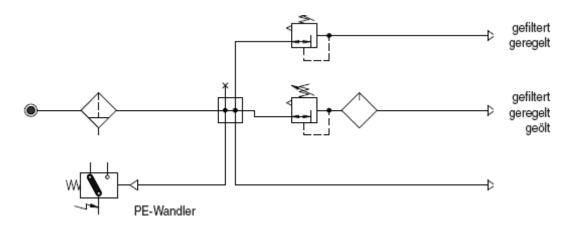

uded

# System extensions -Futura-



#### **Accessories**

| Designation                    | Art. No. |
|--------------------------------|----------|
| Mounting bracket, incl. screws | H 852    |
| Wall bracket, incl. screws     | WK 102   |
| Joiner set, incl. screws       | KP 200   |

#### Standards and directives

| 98/37/EC<br>(PED) | Scope: Art. 3, Section 3<br>Unmarked (acc. to Annex II, Diagram 2,<br>Art. 3, Section 3 is applicable) |
|-------------------|--------------------------------------------------------------------------------------------------------|
| ISO 4414          | (Pneumatic fluid power – General rules and safety requirements for systems and their components)       |

## **Dimensions**



## **Applications**

### Typical application with flanged pressure switch