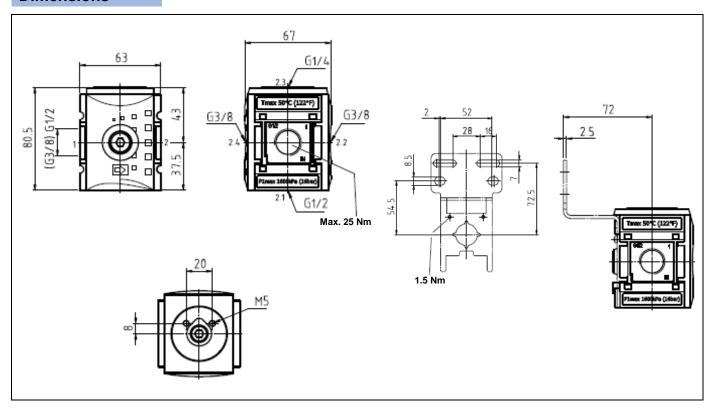

re delivered in single packs
- Moulded seal for mounting pressure switch included

# System extensions -Futura-



#### **Accessories**

| Designation                    | Art. No. |
|--------------------------------|----------|
| Mounting bracket, incl. screws | H 852    |
| Wall bracket, incl. screws     | WK 102   |
| Joiner set, incl. screws       | KP 200   |

#### Standards and directives

| 98/37/EC<br>(PED) | Scope: Art. 3, Section 3<br>Unmarked (acc. to Annex II, Diagram 2,<br>Art. 3, Section 3 is applicable) |
|-------------------|--------------------------------------------------------------------------------------------------------|
| ISO 4414          | (Pneumatic fluid power – General rules and safety requirements for systems and their components)       |

## **Dimensions**



## **Applications**

### Typical application with flanged pressure switch