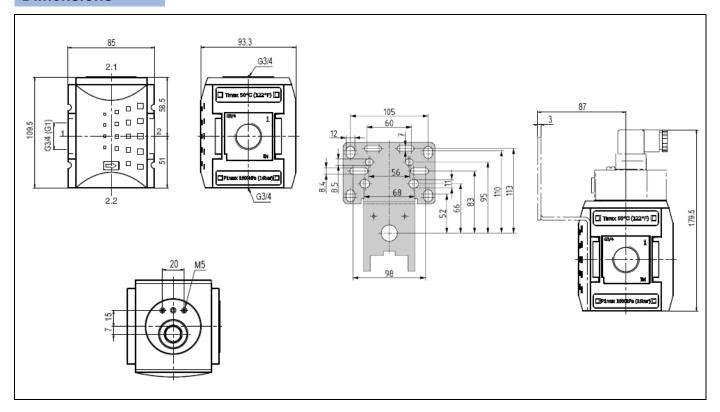

e delivered in single packs
- Moulded seal for mounting pressure switch included

# System extensions -Futura-



#### **Accessories**

| Designation                    | Art. No. |
|--------------------------------|----------|
| Mounting bracket, incl. screws | H 854    |
| Wall bracket, incl. screws     | WK 103   |
| Joiner set, incl. screws       | KP 300   |

#### Standards and directives

| 98/37/EC<br>(PED) | Scope: Art. 3, Section 3<br>Unmarked (acc. to Annex II, Diagram 2,<br>Art. 3, Section 3 is applicable) |
|-------------------|--------------------------------------------------------------------------------------------------------|
| ISO 4414          | (Pneumatic fluid power – General rules and safety requirements for systems and their components)       |

### **Dimensions**



# **Applications**

## Flow characteristic 1→2



### Flow characteristic $1 \rightarrow 2.1 + 1 \rightarrow 2.2$