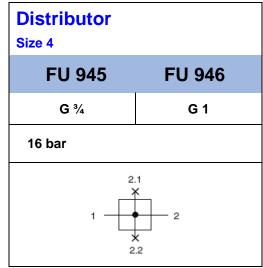

## **Characteristics**

| Туре                            | FU 945                        | FU 946              |
|---------------------------------|-------------------------------|---------------------|
| Port (thread)                   | G ¾ (optional: NPT)           | G 1 (optional: NPT) |
| Type of construction            | X-distributor                 |                     |
| Medium                          | Compressed air, neutral gases |                     |
| Mounting position               | Any                           |                     |
| Temperature<br>Medium / ambient | Max. 50°C                     |                     |
| Input pressure P <sub>1</sub>   | Max. 16 bar                   |                     |
| Nominal flow 1→2                | QN = 18000 l/min              |                     |
| Flow direction (bottom) 1→2.1   | QN = 12000 l/min              |                     |
| Flow direction (top) 1→2.2      | QN = 12000 l/min              |                     |
| Weight                          | 0.730 kg                      |                     |
| Mounting type                   | Bracket, wall mounting        |                     |