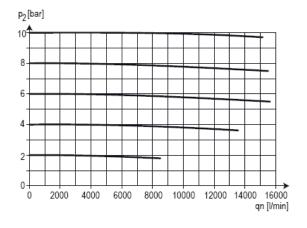

nting pressure switch included

# System extensions -Futura-



#### **Accessories**

| Designation                    | Art. No. |
|--------------------------------|----------|
| Mounting bracket, incl. screws | H 854    |
| Wall bracket, incl. screws     | WK 103   |
| Joiner set, incl. screws       | KP 300   |

#### Standards and directives

| 98/37/EC<br>(PED) | Scope: Art. 3, Section 3<br>Unmarked (acc. to Annex II, Diagram 2,<br>Art. 3, Section 3 is applicable) |
|-------------------|--------------------------------------------------------------------------------------------------------|
| ISO 4414          | (Pneumatic fluid power – General rules and safety requirements for systems and their components)       |

### **Dimensions**



# **Applications**

## Flow characteristic 1→2



### Flow characteristic $1 \rightarrow 2.1 + 1 \rightarrow 2.2$