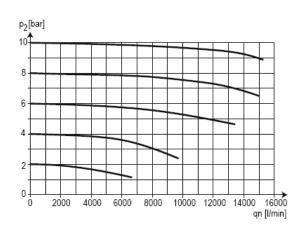

# **Accessories**

| Designation                    | Art. No. |
|--------------------------------|----------|
| Mounting bracket, incl. screws | H 854    |
| Wall bracket, incl. screws     | WK 103   |
| Joiner set, incl. screws       | KP 300   |

#### Standards and directives

| 98/37/EC<br>(PED) | Scope: Art. 3, Section 3<br>Unmarked (acc. to Annex II, Diagram 2,<br>Art. 3, Section 3 is applicable) |
|-------------------|--------------------------------------------------------------------------------------------------------|
| ISO 4414          | (Pneumatic fluid power – General rules and safety requirements for systems and their components)       |

### **Dimensions**



# **Applications**

## Flow characteristic 1→2



### Flow characteristic $1 \rightarrow 2.1 + 1 \rightarrow 2.2$