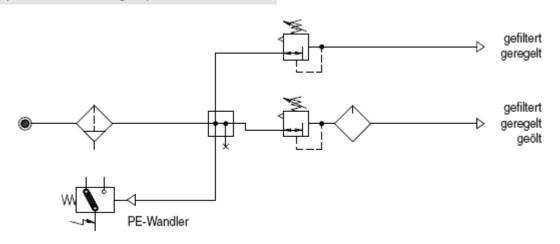

ystem extensions -Futura-



#### **Accessories**

| Designation                    | Art. No. |
|--------------------------------|----------|
| Mounting bracket, incl. screws | H 850    |
| Wall bracket, incl. screws     | WK 100   |
| Joiner set, incl. screws       | KP 100   |

#### Standards and directives

| 98/37/EC<br>(PED) | Scope: Art. 3, Section 3<br>Unmarked (acc. to Annex II, Diagram 2,<br>Art. 3, Section 3 is applicable) |  |
|-------------------|--------------------------------------------------------------------------------------------------------|--|
| ISO 4414          | 4 (Pneumatic fluid power – General rules and safety requirements for systems and their components)     |  |

## **Dimensions**



## **Applications**

### Typical application with flanged pressure switch