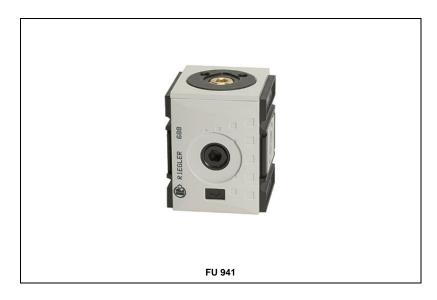

#### Description

- X-distributor for separate air relief (e.g. unlubricated air) from interconnected devices
- Top part with flange connection for mechanical pressure switch

#### **Characteristics**

| Туре                            | FU 941                        | FU 942               |
|---------------------------------|-------------------------------|----------------------|
| Port (thread)                   | G ¼ (optional: NPT)           | G 3/8 (optional: NPT |
| Type of construction            | X-distributor                 |                      |
| Medium                          | Compressed air, neutral gases |                      |
| Mounting position               | Any                           |                      |
| Temperature<br>Medium / ambient | Max. 50°C                     |                      |
| Input pressure P <sub>1</sub>   | Max. 16 bar                   |                      |
| Nominal flow Qn 1→2             | QN = 2700 l/min               | QN = 3600 I/min      |
| Flow direction (top) 1→2.3      | QN = 2000 l/min               |                      |
| Flow direction (front) 1→2.2    | QN = 900 l/min                |                      |
| Flow direction (bottom) 1→2.1   | QN = 2000 l/min               |                      |
| Weight                          | 0.180 kg                      |                      |
| Mounting type                   | Bracket, wall mounting        |                      |