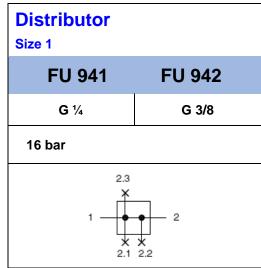

#### **Characteristics**

| Туре                            | FU 941                        | FU 942               |
|---------------------------------|-------------------------------|----------------------|
| Port (thread)                   | G ¼ (optional: NPT)           | G 3/8 (optional: NPT |
| Type of construction            | X-distributor                 |                      |
| Medium                          | Compressed air, neutral gases |                      |
| Mounting position               | Any                           |                      |
| Temperature<br>Medium / ambient | Max. 50°C                     |                      |
| Input pressure P <sub>1</sub>   | Max. 16 bar                   |                      |
| Nominal flow Qn 1→2             | QN = 2700 l/min               | QN = 3600 I/min      |
| Flow direction (top) 1→2.3      | QN = 2000 l/min               |                      |
| Flow direction (front) 1→2.2    | QN = 900 l/min                |                      |
| Flow direction (bottom) 1→2.1   | QN = 2000 l/min               |                      |
| Weight                          | 0.180 kg                      |                      |
| Mounting type                   | Bracket, wall mounting        |                      |