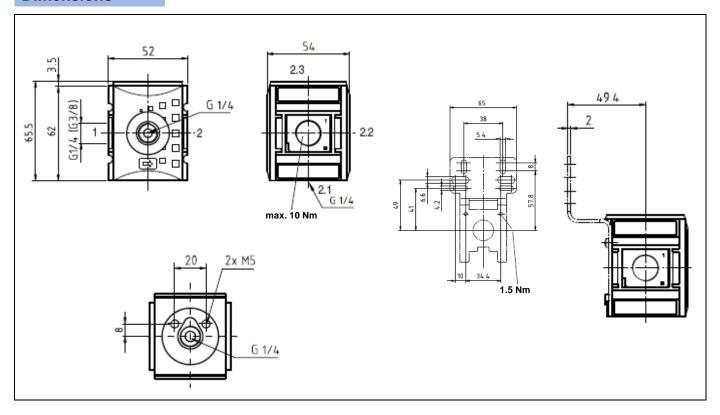

ng pressure switch included

05/11 © Riegler 7-16 Data subject to change

# System extensions -Futura-



#### **Accessories**

| Designation                    | Art. No. |
|--------------------------------|----------|
| Mounting bracket, incl. screws | H 850    |
| Wall bracket, incl. screws     | WK 100   |
| Joiner set, incl. screws       | KP 100   |

#### Standards and directives

| 98/37/EC<br>(PED) | Scope: Art. 3, Section 3<br>Unmarked (acc. to Annex II, Diagram 2,<br>Art. 3, Section 3 is applicable) |  |
|-------------------|--------------------------------------------------------------------------------------------------------|--|
| ISO 4414          | 4 (Pneumatic fluid power – General rules and safety requirements for systems and their components)     |  |

## **Dimensions**



## **Applications**

### Typical application with flanged pressure switch