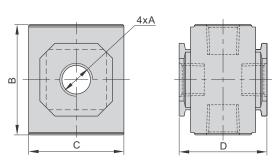

#### **Body dimensions**

GZ 05, GZ 06

| Art. No. | Α    | В  | С  | D    |
|----------|------|----|----|------|
| GZ 05    | 1/8" | 36 | 30 | 28.5 |
| GZ 06    | 1/4" | 36 | 30 | 28.5 |

(Values in mm, exception A = inch)