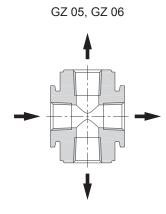

#### **Product features**

Two-way manifolds - narrow design, with one outlet at the top and one outlet at the bottom.

| Specifications / Technical data |                      |                    |  |  |
|---------------------------------|----------------------|--------------------|--|--|
|                                 | Size                 | Size 200           |  |  |
| Art. No.                        | GZ 05                | GZ 06              |  |  |
| Fluid                           | А                    | ir                 |  |  |
| Port size                       | 1/8"                 | 1/4"               |  |  |
| Connections                     | 2 -                  | + 2                |  |  |
| Pressure range                  | 0 to 9 bar (0 to 0.9 | MPa, 0 to 130 psi) |  |  |
| Proof pressure                  | 15 bar (1.5 N        | //Pa, 215 psi)     |  |  |
| Temperature range               | -20 to               | 70 °C              |  |  |

# »G-mini« Series

GZ 05, GZ 06